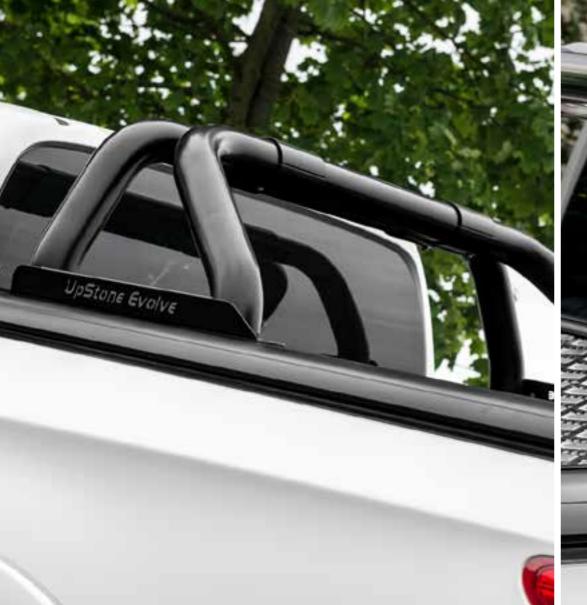

#### **KEY FEATURES:**

- Pop-out side windows
- Remote central locking
- Cab height
- Colour coded
- Heated rear window
- Automatic interior light
- Non-drill clamp fitting
- Spoiler
- Sliding bulkhead window
- Vinyl lining
- Roof bars [55kg capacity]
- Tinted windows

#### **KEY FEATURES:**

- Gull wing side doors [solid or glass]
- Remote central locking on rear tailgate
- Cab height
- Colour coded
- Heated rear window
- Automatic interior light
- Non-drill clamp fitting
- Spoiler
- Sliding bulkhead window
- Carpet lining
- Roof bars [55kg capacity]
- Tinted windows