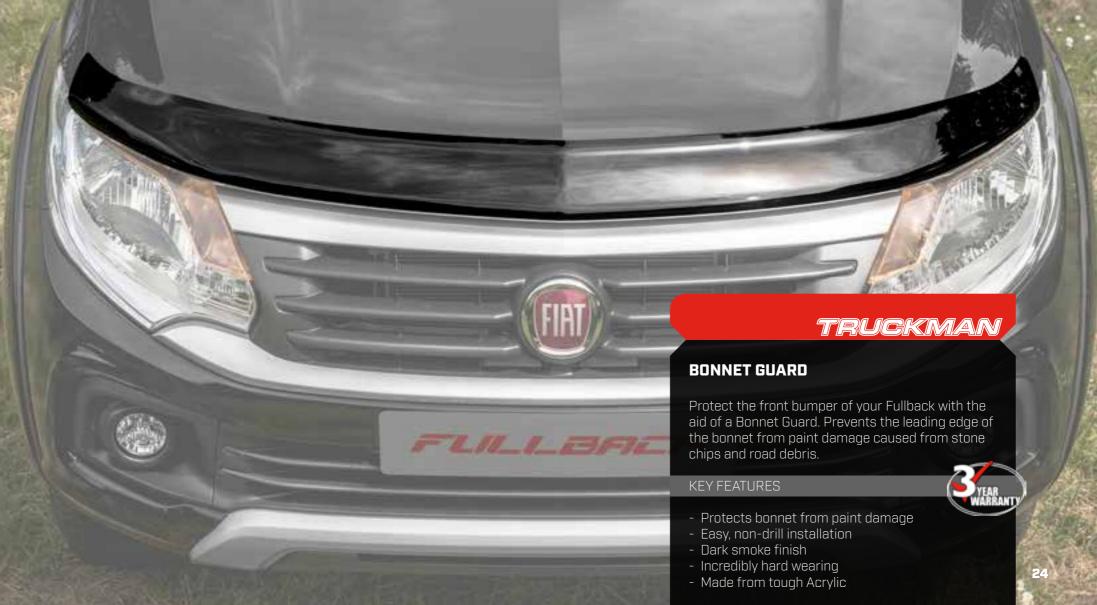

verts your Fullback into the ultimate mobile workshop.

Designed, engineered and built in the West Midlands, the Utility offers high capacity, maximum space for intelligent racking and all round secure access through the large side gull wing doors and rear door.

Perfect for fleet customers and field based engineers looking for a fully customisable, high capacity and accessible hardtop.

#### **KEY FEATURES:**

- Gull wing side doors
- British built
- High roof capacity
- Significant roof strength [100kg static weight]
- Gel white high gloss finish
- Solid rear door [glazed optional]
- Designed to be fitted with ply lining
- Non-drill clamp fitting
- Wash clean interior
- Colour coded [optional]
- Roof bars, cross bars [optional]
- Lights, vents, bespoke wiring [optional]





























## TRUCKMAN

### MAX TOOLBOXES

Secure your tools with the MAX range of heavy duty toolboxes. The toolboxes can be fitted to your truck bed to provide an extra layer of security for your prized possessions.

#### **KEY FEATURES**

- Heavy duty shell
- Secure locking system
- Ribbed rain channels
- Extra UV protection coat
- Interior tool tray
- High security locking system