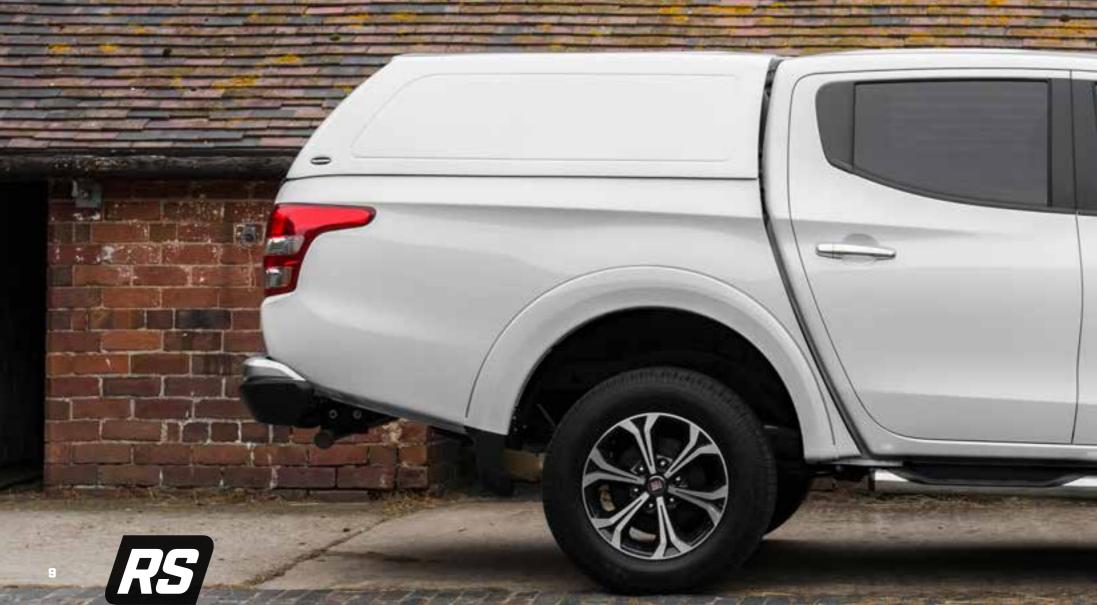

#### THE STYLISH SOLID SIDED HARDTOP

Maximise your pick-up with the bestselling commercial hardtop. Secure and robust, with solid sides - the Truckman RS is the ideal solution for both leisure and commercial customers.

Designed, engineered and manufactured in the West Midlands, this hardtop can be fully customised with vents, beacons, doors, etc to transform the Fullback into a working van.

#### **KEY FEATURES:**

- Solid sides for extra security
- British built
- Cab height
- Gel white high gloss finish
- Integrated spoiler
- Fixed bulkhead window
- Glazed rear door [solid optional]
- Designed to be fitted with ply lining
- Non-drill clamp fitting
- Wash clean interior
- Colour coded [optional]
- Roof bars/cross bars [optional]
- Remote central locking [optional]
- Lights, vents, bespoke wiring [optional]