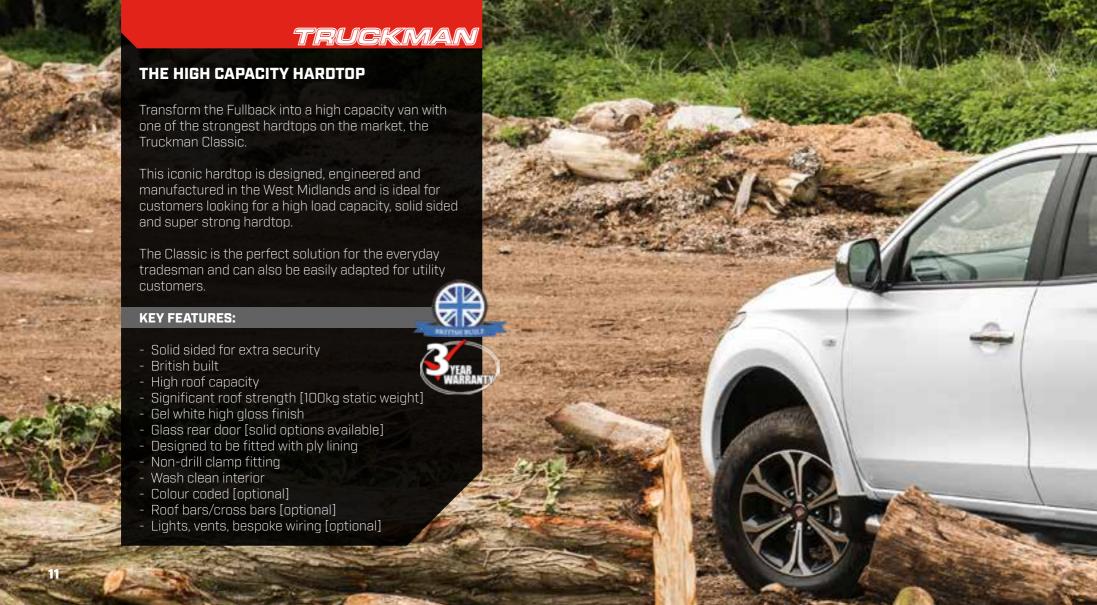

#### THE STYLISH SOLID SIDED HARDTOP

Maximise your pick-up with the bestselling commercial hardtop. Secure and robust, with solid sides - the Truckman RS is the ideal solution for both leisure and commercial customers.

Designed, engineered and manufactured in the West Midlands, this hardtop can be fully customised with vents, beacons, doors, etc to transform the Fullback into a working van.

#### **KEY FEATURES:**

- Solid sides for extra security
- British built
- Cab height
- Gel white high gloss finish
- Integrated spoiler
- Fixed bulkhead window
- Glazed rear door [solid optional]
- Designed to be fitted with ply lining
- Non-drill clamp fitting
- Wash clean interior
- Colour coded [optional]
- Roof bars/cross bars [optional]
- Remote central locking [optional]
- Lights, vents, bespoke wiring [optional]