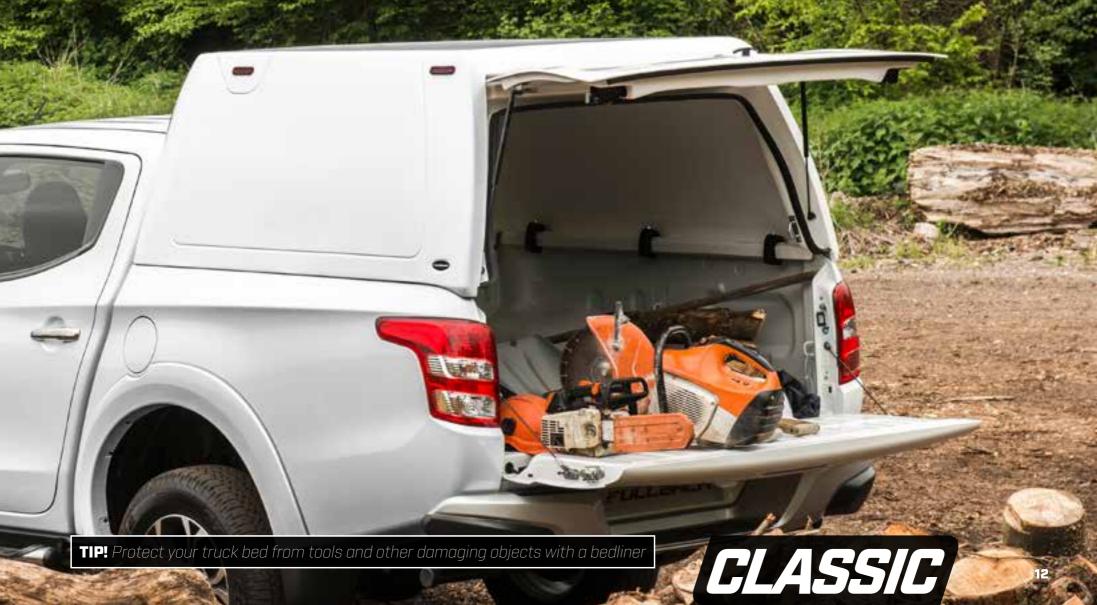

#### THE STYLISH SOLID SIDED HARDTOP

Maximise your pick-up with the bestselling commercial hardtop. Secure and robust, with solid sides - the Truckman RS is the ideal solution for both leisure and commercial customers.

Designed, engineered and manufactured in the West Midlands, this hardtop can be fully customised with vents, beacons, doors, etc to transform the Fullback into a working van.

#### **KEY FEATURES:**

- Solid sides for extra security
- British built
- Cab height
- Gel white high gloss finish
- Integrated spoiler
- Fixed bulkhead window
- Glazed rear door [solid optional]
- Designed to be fitted with ply lining
- Non-drill clamp fitting
- Wash clean interior
- Colour coded [optional]
- Roof bars/cross bars [optional]
- Remote central locking [optional]
- Lights, vents, bespoke wiring [optional]