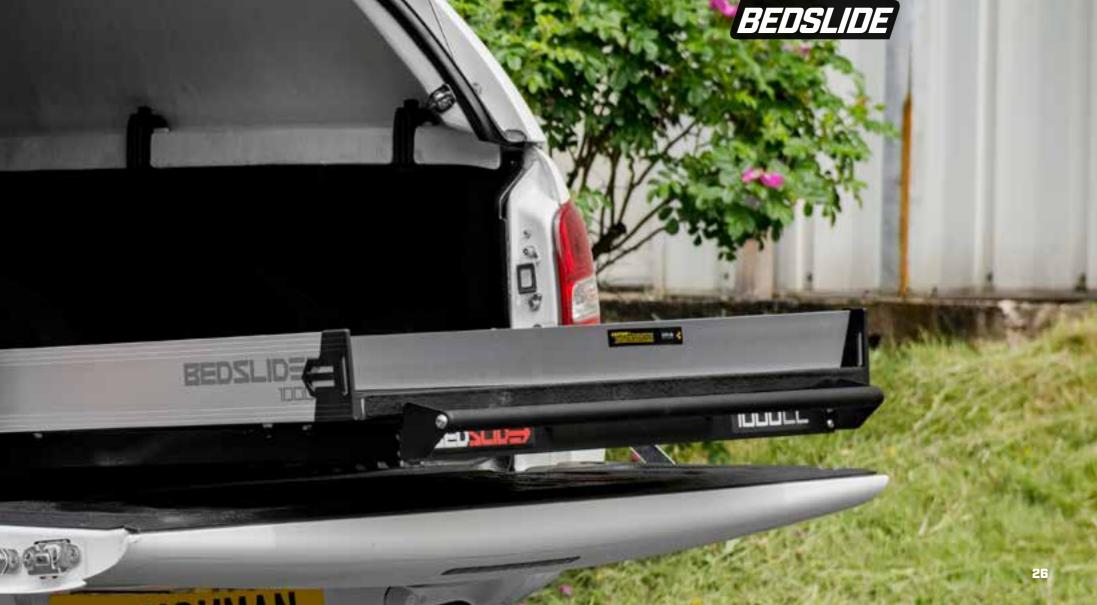

s your Fullback into the ultimate mobile workshop.

Designed, engineered and built in the West Midlands, the Utility offers high capacity, maximum space for intelligent racking and all round secure access through the large side gull wing doors and rear door.

Perfect for fleet customers and field based engineers looking for a fully customisable, high capacity and accessible hardtop.

#### **KEY FEATURES:**

- Gull wing side doors
- British built
- High roof capacity
- Significant roof strength [100kg static weight]
- Gel white high gloss finish
- Solid rear door [glazed optional]
- Designed to be fitted with ply lining
- Non-drill clamp fitting
- Wash clean interior
- Colour coded [optional]
- Roof bars, cross bars [optional]
- Lights, vents, bespoke wiring [optional]





























## TRUCKMAN

### MAX TOOLBOXES

Secure your tools with the MAX range of heavy duty toolboxes. The toolboxes can be fitted to your truck bed to provide an extra layer of security for your prized possessions.

#### **KEY FEATURES**

- Heavy duty shell
- Secure locking system
- Ribbed rain channels
- Extra UV protection coat
- Interior tool tray
- High security locking system