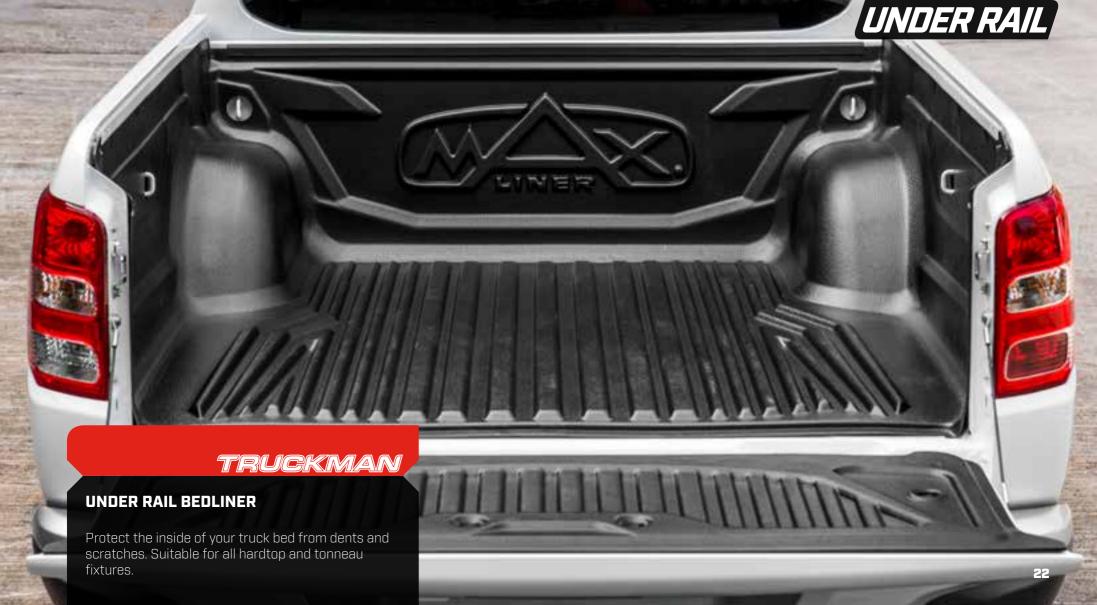

### MAX TOOLBOXES

Secure your tools with the MAX range of heavy duty toolboxes. The toolboxes can be fitted to your truck bed to provide an extra layer of security for your prized possessions.

#### **KEY FEATURES**

- Heavy duty shell
- Secure locking system
- Ribbed rain channels
- Extra UV protection coat
- Interior tool tray
- High security locking system