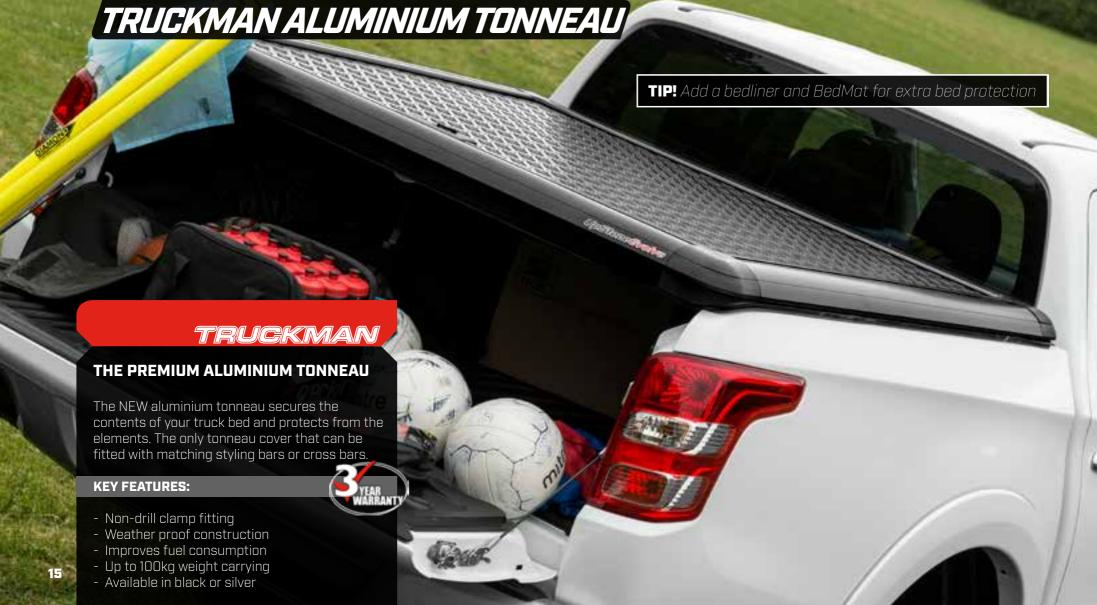

kman Utility converts your Fullback into the ultimate mobile workshop.

Designed, engineered and built in the West Midlands, the Utility offers high capacity, maximum space for intelligent racking and all round secure access through the large side gull wing doors and rear door.

Perfect for fleet customers and field based engineers looking for a fully customisable, high capacity and accessible hardtop.

#### **KEY FEATURES:**

- Gull wing side doors
- British built
- High roof capacity
- Significant roof strength [100kg static weight]
- Gel white high gloss finish
- Solid rear door [glazed optional]
- Designed to be fitted with ply lining
- Non-drill clamp fitting
- Wash clean interior
- Colour coded [optional]
- Roof bars, cross bars [optional]
- Lights, vents, bespoke wiring [optional]





























## TRUCKMAN

### MAX TOOLBOXES

Secure your tools with the MAX range of heavy duty toolboxes. The toolboxes can be fitted to your truck bed to provide an extra layer of security for your prized possessions.

#### **KEY FEATURES**

- Heavy duty shell
- Secure locking system
- Ribbed rain channels
- Extra UV protection coat
- Interior tool tray
- High security locking system