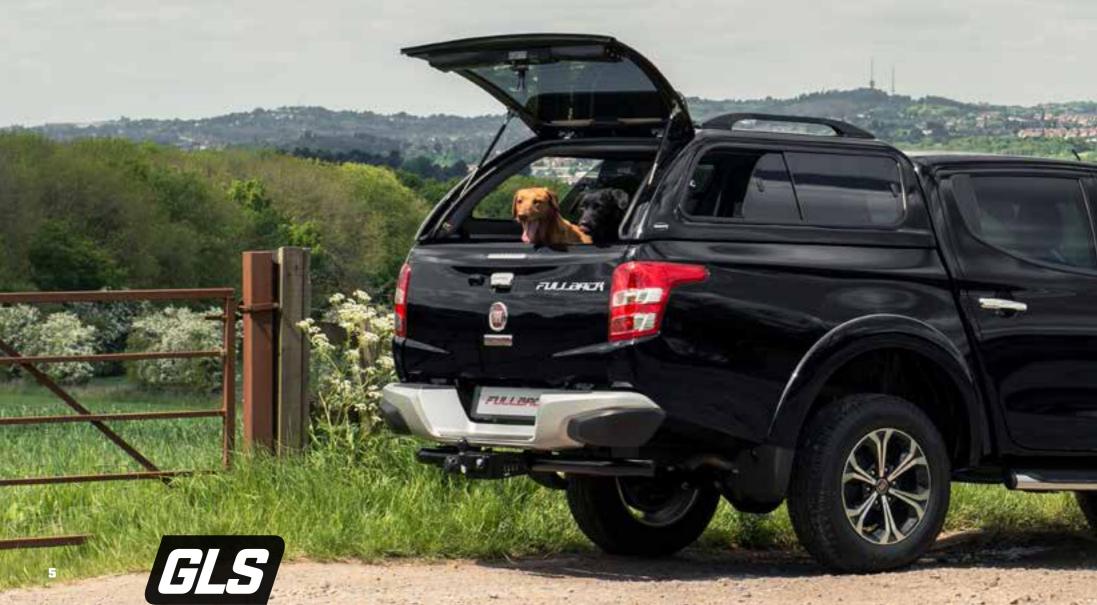

# CONTENTS

- LUXURY HARDTOPS
- COMMERCIAL HARDTOPS
- TONNEAU COVERS
- BEDLINERS
- BEDMAT/BEDRUG/BONNET GUARD
- BEDSLIDE
- TOOLBOXES

Add a little luxury to your pick-up with the Truckman Grand hardtop.

Perfect for everyone – from families to outdoor adventurers looking for a stylish, secure and feature rich hardtop with pop-out side windows and remote central locking.

#### **KEY FEATURES:**

- Pop-out side windows
- Remote central locking
- Cab height
- Colour coded
- Heated rear window
- Automatic interior light
- Non-drill clamp fitting
- Spoiler
- Sliding bulkhead window
- Vinyl lining
- Roof bars [55kg capacity]
- Tinted windows