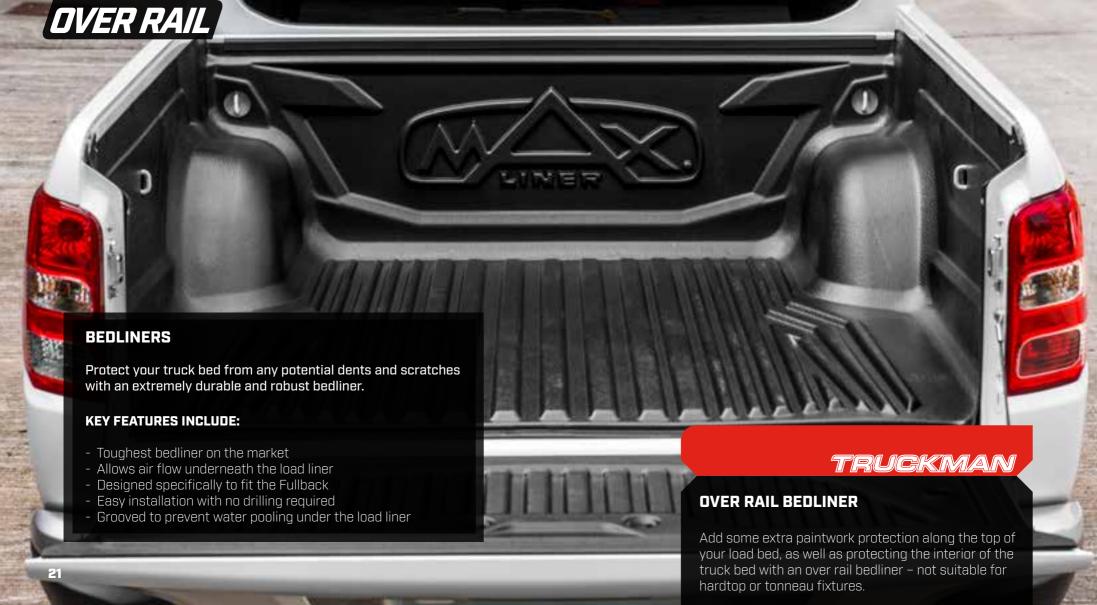

### MAX TOOLBOXES

Secure your tools with the MAX range of heavy duty toolboxes. The toolboxes can be fitted to your truck bed to provide an extra layer of security for your prized possessions.

#### **KEY FEATURES**

- Heavy duty shell
- Secure locking system
- Ribbed rain channels
- Extra UV protection coat
- Interior tool tray
- High security locking system