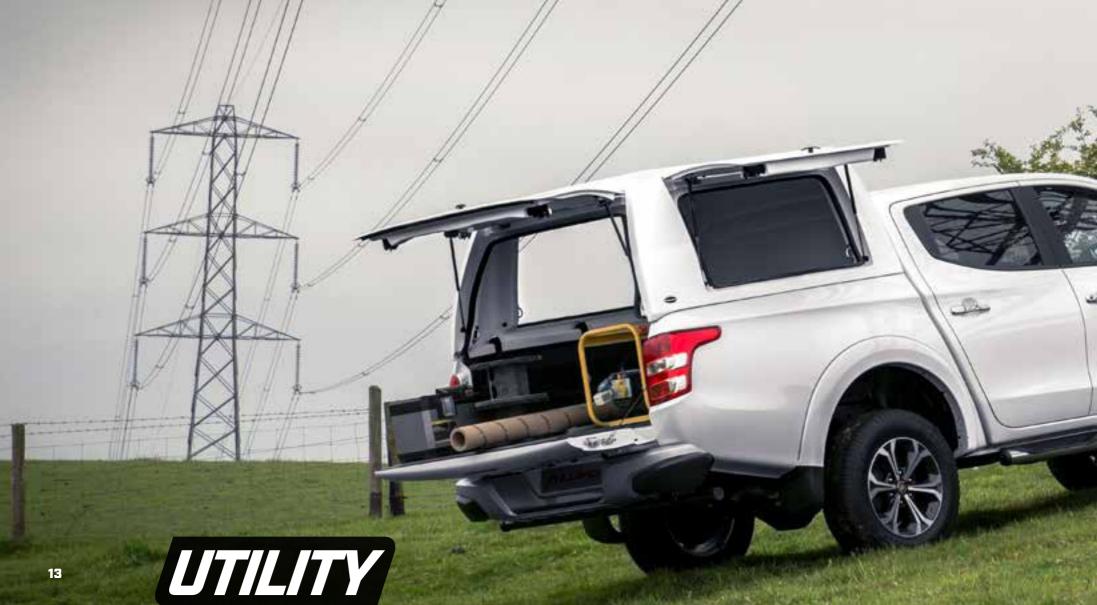

#### THE ULTIMATE MOBILE WORKSHOP

The Truckman Utility converts your Fullback into the ultimate mobile workshop.

Designed, engineered and built in the West Midlands, the Utility offers high capacity, maximum space for intelligent racking and all round secure access through the large side gull wing doors and rear door.

Perfect for fleet customers and field based engineers looking for a fully customisable, high capacity and accessible hardtop.

#### **KEY FEATURES:**

- Gull wing side doors
- British built
- High roof capacity
- Significant roof strength [100kg static weight]
- Gel white high gloss finish
- Solid rear door [glazed optional]
- Designed to be fitted with ply lining
- Non-drill clamp fitting
- Wash clean interior
- Colour coded [optional]
- Roof bars, cross bars [optional]
- Lights, vents, bespoke wiring [optional]