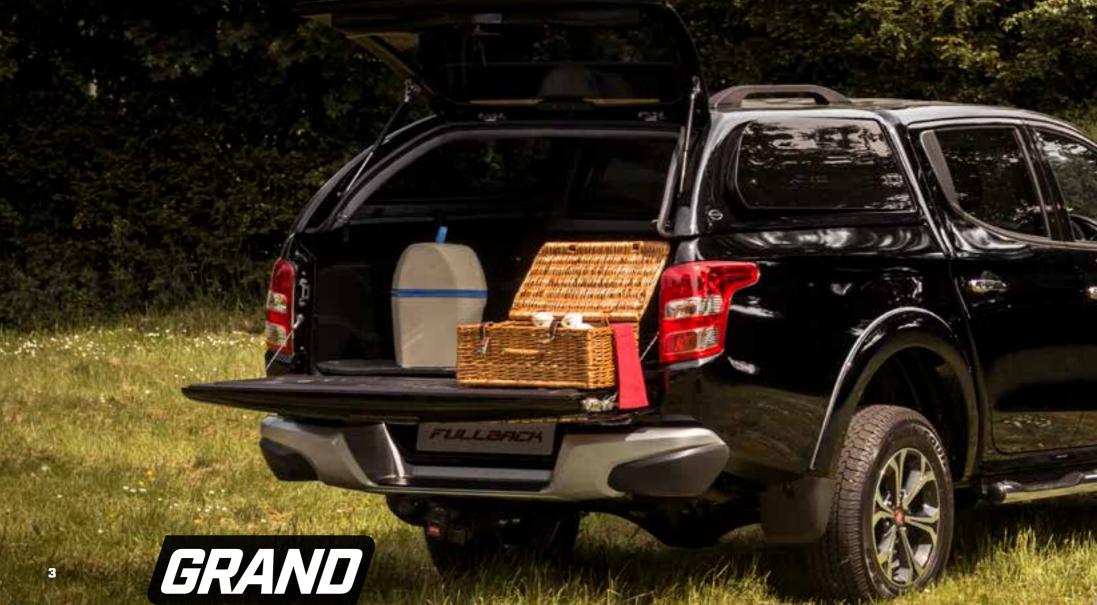

# CONTENTS

- LUXURY HARDTOPS
- COMMERCIAL HARDTOPS
- TONNEAU COVERS
- BEDLINERS
- BEDMAT/BEDRUG/BONNET GUARD
- BEDSLIDE
- TOOLBOXES

Add a little luxury to your pick-up with the Truckman Grand hardtop.

Perfect for everyone – from families to outdoor adventurers looking for a stylish, secure and feature rich hardtop with pop-out side windows and remote central locking.

#### **KEY FEATURES:**

- Pop-out side windows
- Remote central locking
- Cab height
- Colour coded
- Heated rear window
- Automatic interior light
- Non-drill clamp fitting
- Spoiler
- Sliding bulkhead window
- Vinyl lining
- Roof bars [55kg capacity]
- Tinted windows