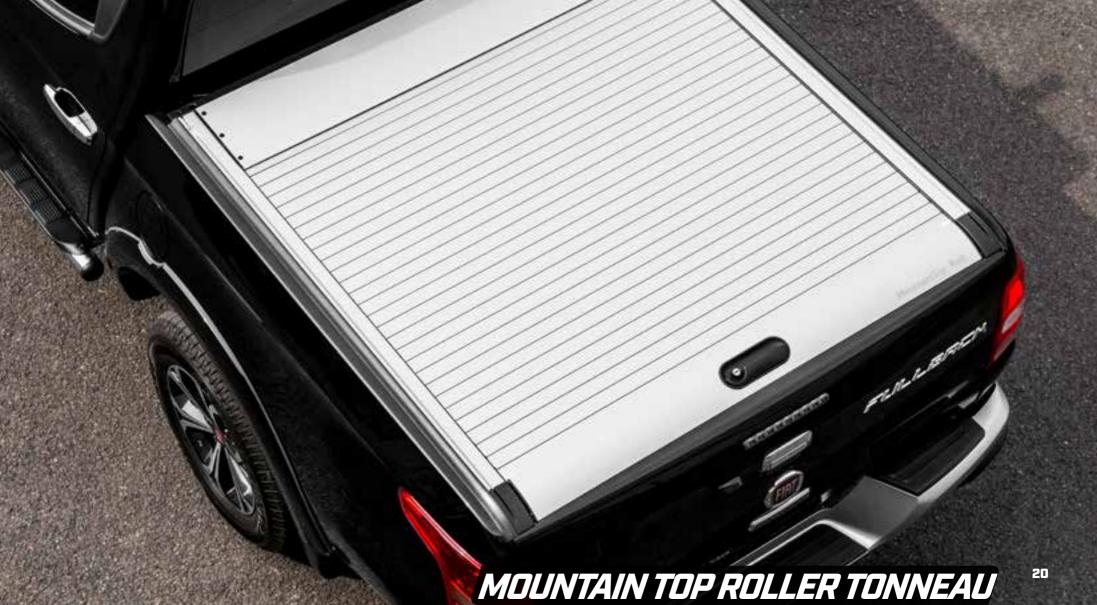

lity converts your Fullback into the ultimate mobile workshop.

Designed, engineered and built in the West Midlands, the Utility offers high capacity, maximum space for intelligent racking and all round secure access through the large side gull wing doors and rear door.

Perfect for fleet customers and field based engineers looking for a fully customisable, high capacity and accessible hardtop.

#### **KEY FEATURES:**

- Gull wing side doors
- British built
- High roof capacity
- Significant roof strength [100kg static weight]
- Gel white high gloss finish
- Solid rear door [glazed optional]
- Designed to be fitted with ply lining
- Non-drill clamp fitting
- Wash clean interior
- Colour coded [optional]
- Roof bars, cross bars [optional]
- Lights, vents, bespoke wiring [optional]





























## TRUCKMAN

### MAX TOOLBOXES

Secure your tools with the MAX range of heavy duty toolboxes. The toolboxes can be fitted to your truck bed to provide an extra layer of security for your prized possessions.

#### **KEY FEATURES**

- Heavy duty shell
- Secure locking system
- Ribbed rain channels
- Extra UV protection coat
- Interior tool tray
- High security locking system