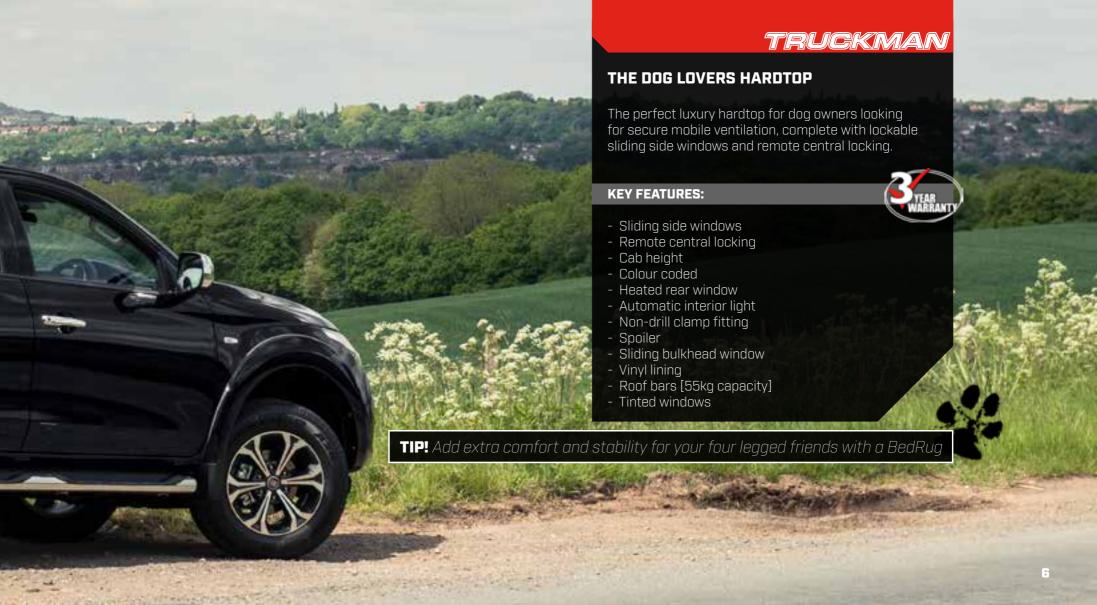

#### **KEY FEATURES:**

- Pop-out side windows
- Remote central locking
- Cab height
- Colour coded
- Heated rear window
- Automatic interior light
- Non-drill clamp fitting
- Spoiler
- Sliding bulkhead window
- Vinyl lining
- Roof bars [55kg capacity]
- Tinted windows