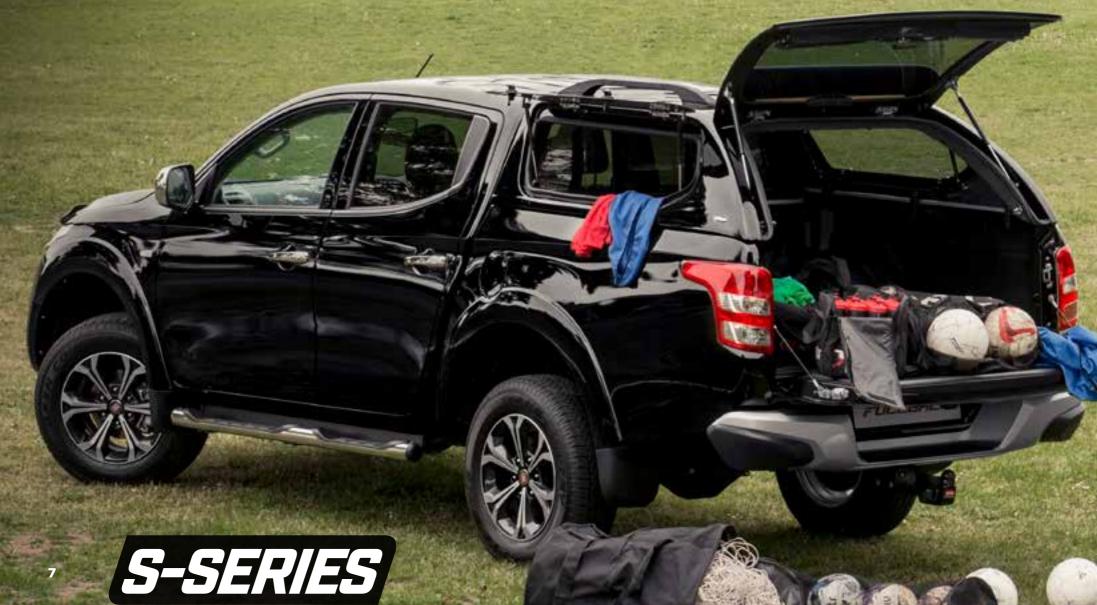

#### THE ALL-ROUND ACCESS HARDTOP

Need all-round access to your hardtop? The S-Series is super accessible and features side gull wing doors for easy-access to the contents of the truck bed, as well as remote central locking.

A robust and secure hardtop ideal for families and business users.

#### **KEY FEATURES:**

- Gull wing side doors [solid or glass]
- Remote central locking on rear tailgate
- Cab height
- Colour coded
- Heated rear window
- Automatic interior light
- Non-drill clamp fitting
- Spoiler
- Sliding bulkhead window
- Carpet lining
- Roof bars [55kg capacity]
- Tinted windows

TIP! Add a bedliner and BedMat for heavy duty bed protection