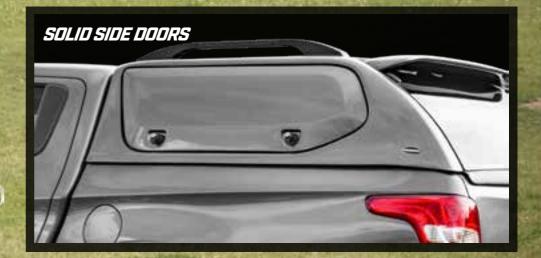

#### **KEY FEATURES:**

- Gull wing side doors [solid or glass]
- Remote central locking on rear tailgate
- Cab height
- Colour coded
- Heated rear window
- Automatic interior light
- Non-drill clamp fitting
- Spoiler
- Sliding bulkhead window
- Carpet lining
- Roof bars [55kg capacity]
- Tinted windows