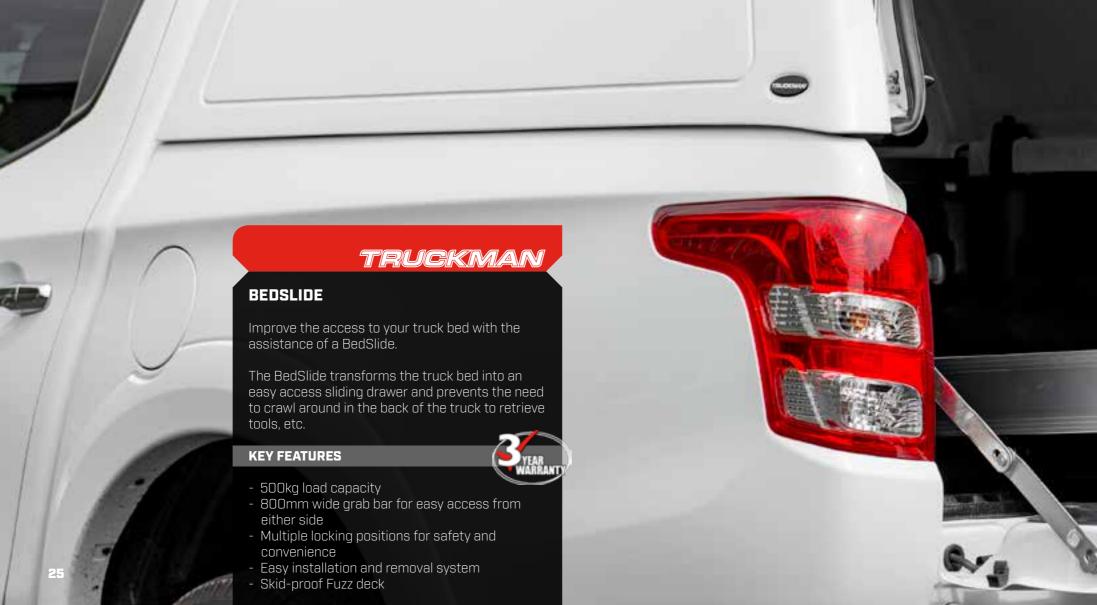

rts your Fullback into the ultimate mobile workshop.

Designed, engineered and built in the West Midlands, the Utility offers high capacity, maximum space for intelligent racking and all round secure access through the large side gull wing doors and rear door.

Perfect for fleet customers and field based engineers looking for a fully customisable, high capacity and accessible hardtop.

#### **KEY FEATURES:**

- Gull wing side doors
- British built
- High roof capacity
- Significant roof strength [100kg static weight]
- Gel white high gloss finish
- Solid rear door [glazed optional]
- Designed to be fitted with ply lining
- Non-drill clamp fitting
- Wash clean interior
- Colour coded [optional]
- Roof bars, cross bars [optional]
- Lights, vents, bespoke wiring [optional]





























## TRUCKMAN

### MAX TOOLBOXES

Secure your tools with the MAX range of heavy duty toolboxes. The toolboxes can be fitted to your truck bed to provide an extra layer of security for your prized possessions.

#### **KEY FEATURES**

- Heavy duty shell
- Secure locking system
- Ribbed rain channels
- Extra UV protection coat
- Interior tool tray
- High security locking system