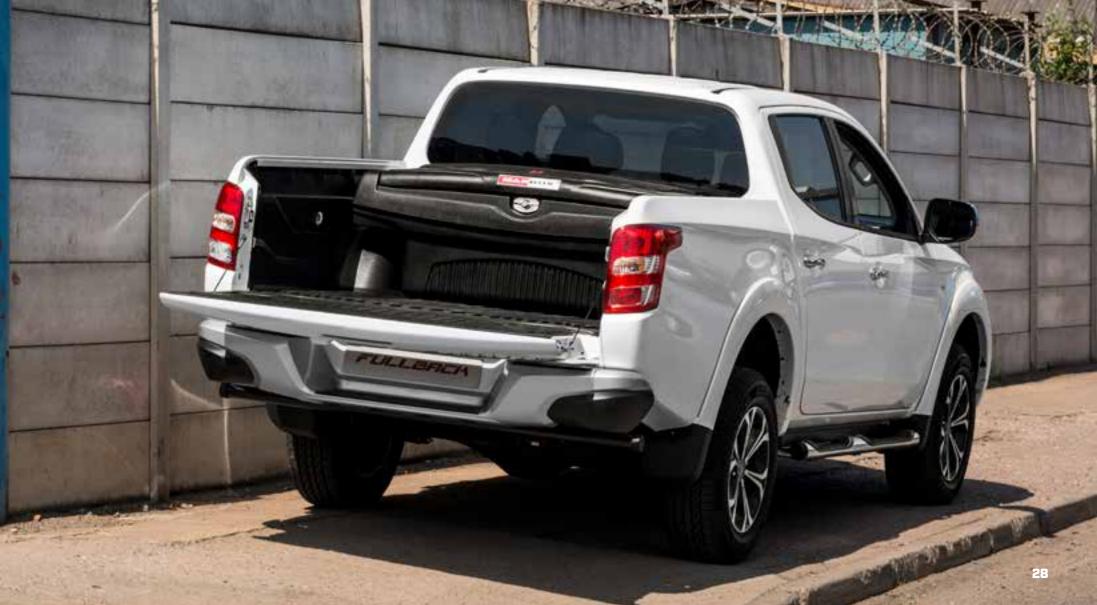

#### THE STYLISH SOLID SIDED HARDTOP

Maximise your pick-up with the bestselling commercial hardtop. Secure and robust, with solid sides - the Truckman RS is the ideal solution for both leisure and commercial customers.

Designed, engineered and manufactured in the West Midlands, this hardtop can be fully customised with vents, beacons, doors, etc to transform the Fullback into a working van.

#### **KEY FEATURES:**

- Solid sides for extra security
- British built
- Cab height
- Gel white high gloss finish
- Integrated spoiler
- Fixed bulkhead window
- Glazed rear door [solid optional]
- Designed to be fitted with ply lining
- Non-drill clamp fitting
- Wash clean interior
- Colour coded [optional]
- Roof bars/cross bars [optional]
- Remote central locking [optional]
- Lights, vents, bespoke wiring [optional]