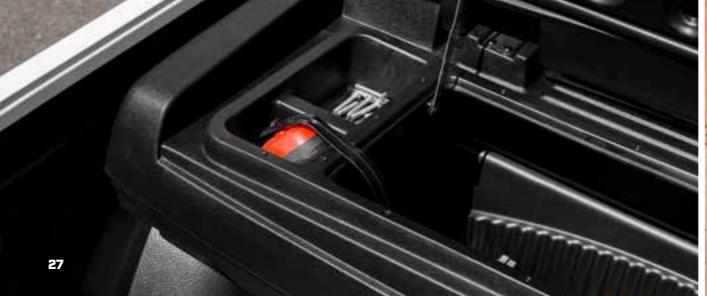

### MAX TOOLBOXES

Secure your tools with the MAX range of heavy duty toolboxes. The toolboxes can be fitted to your truck bed to provide an extra layer of security for your prized possessions.

#### **KEY FEATURES**

- Heavy duty shell
- Secure locking system
- Ribbed rain channels
- Extra UV protection coat
- Interior tool tray
- High security locking system