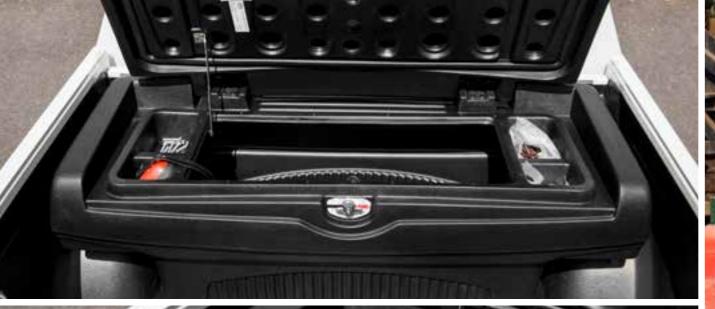

### MAX TOOLBOXES

Secure your tools with the MAX range of heavy duty toolboxes. The toolboxes can be fitted to your truck bed to provide an extra layer of security for your prized possessions.

#### **KEY FEATURES**

- Heavy duty shell
- Secure locking system
- Ribbed rain channels
- Extra UV protection coat
- Interior tool tray
- High security locking system