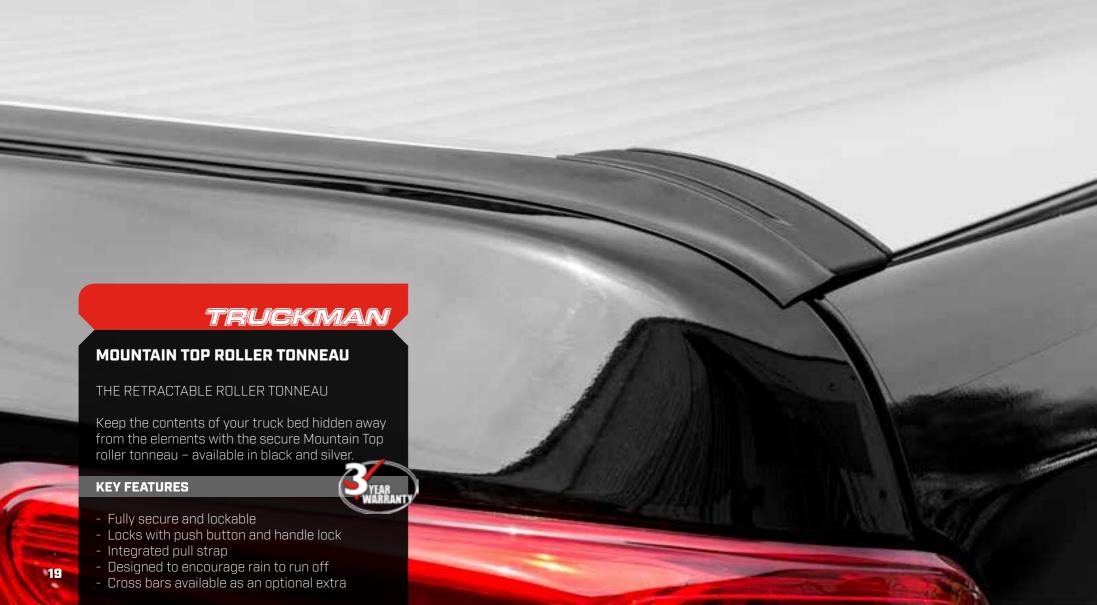

tility converts your Fullback into the ultimate mobile workshop.

Designed, engineered and built in the West Midlands, the Utility offers high capacity, maximum space for intelligent racking and all round secure access through the large side gull wing doors and rear door.

Perfect for fleet customers and field based engineers looking for a fully customisable, high capacity and accessible hardtop.

#### **KEY FEATURES:**

- Gull wing side doors
- British built
- High roof capacity
- Significant roof strength [100kg static weight]
- Gel white high gloss finish
- Solid rear door [glazed optional]
- Designed to be fitted with ply lining
- Non-drill clamp fitting
- Wash clean interior
- Colour coded [optional]
- Roof bars, cross bars [optional]
- Lights, vents, bespoke wiring [optional]





























## TRUCKMAN

### MAX TOOLBOXES

Secure your tools with the MAX range of heavy duty toolboxes. The toolboxes can be fitted to your truck bed to provide an extra layer of security for your prized possessions.

#### **KEY FEATURES**

- Heavy duty shell
- Secure locking system
- Ribbed rain channels
- Extra UV protection coat
- Interior tool tray
- High security locking system