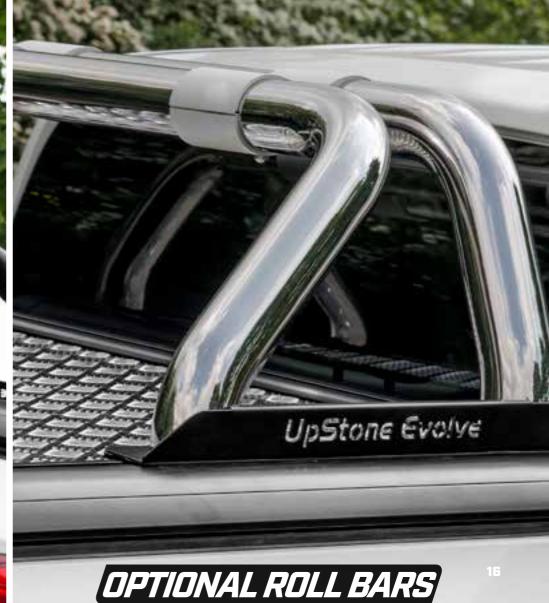

#### **KEY FEATURES:**

- Pop-out side windows
- Remote central locking
- Cab height
- Colour coded
- Heated rear window
- Automatic interior light
- Non-drill clamp fitting
- Spoiler
- Sliding bulkhead window
- Vinyl lining
- Roof bars [55kg capacity]
- Tinted windows

#### **KEY FEATURES:**

- Gull wing side doors [solid or glass]
- Remote central locking on rear tailgate
- Cab height
- Colour coded
- Heated rear window
- Automatic interior light
- Non-drill clamp fitting
- Spoiler
- Sliding bulkhead window
- Carpet lining
- Roof bars [55kg capacity]
- Tinted windows