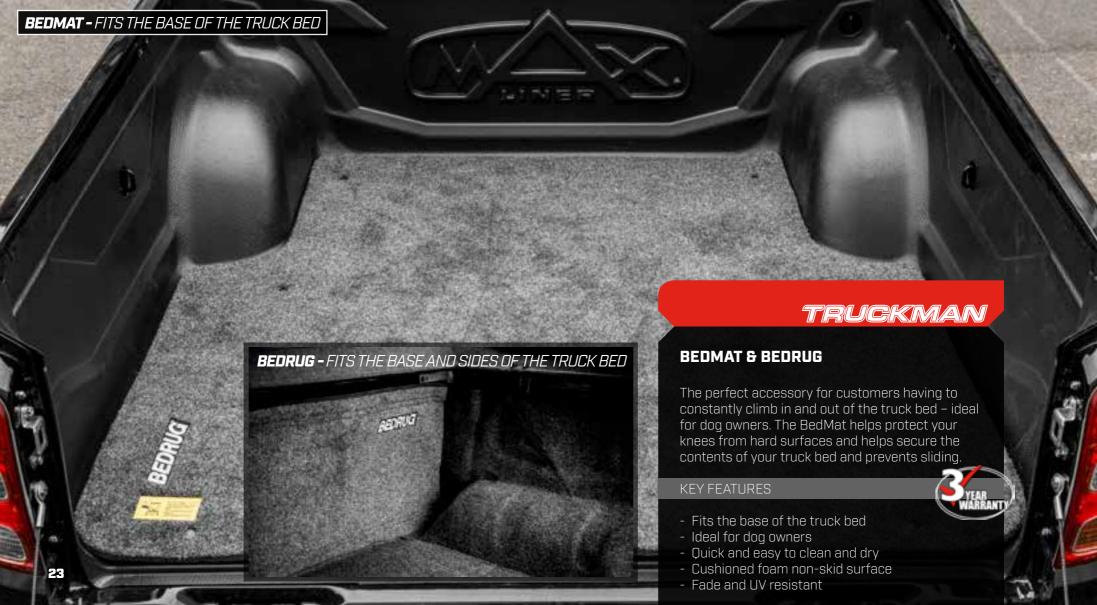

### MAX TOOLBOXES

Secure your tools with the MAX range of heavy duty toolboxes. The toolboxes can be fitted to your truck bed to provide an extra layer of security for your prized possessions.

#### **KEY FEATURES**

- Heavy duty shell
- Secure locking system
- Ribbed rain channels
- Extra UV protection coat
- Interior tool tray
- High security locking system