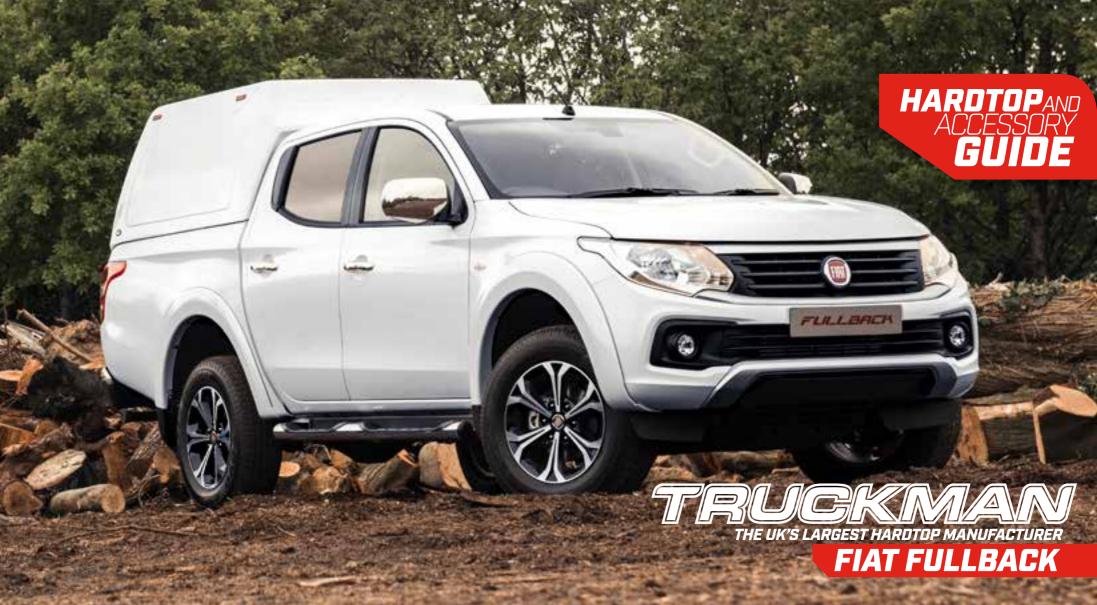

#### TRUCKMAN - THE UK'S LARGEST HARDTOP MANUFACTURER

For over 30 years, Truckman has been one of the UK's leading hardtop and accessory suppliers for the pick-up market.

Truckman hardtops are renowned for their robust, secure and stylish features, the ideal accessory for both leisure and commercial customers.

The hardtop range has been specifically developed using state-of-the-art manufacturing to complement the stylish lines of the Fiat Fullback and inevitably produce the perfect hardtop for Fullback customers.

All Truckman hardtops are designed in the UK, whilst our renowned Commercial range are designed, engineered and manufactured at Truckman's West Midlands headquarters.

Truckman also offer a wide range of tonneau covers, styling products, loadbed accessories and protection kits making them an ideal accessory partner for the Fiat Fullback.