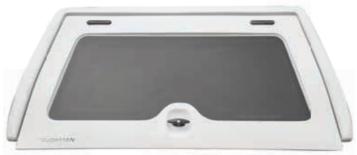

## **CLASSIC & UTILITY DOOR OPTIONS**

TINTED GLASS DOOR (Standard option on Classic)

GLASS DOOR WITH SOLID METAL SECURITY PANEL

SOLID DOOR (Standard option on Utility)

GLASS DOOR WITH SECURITY GRILL

### **ADVENTURER III COMMERCIAL & LEISURE DOOR OPTIONS**

GLASS DOOR (standard on colour coded and gel white)

SOLID DOOR (option on gel white)

OPEN METAL SECURITY GRILL (option on gel white / no glass)