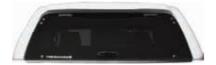

### **ADVENTURER III COMMERCIAL & LEISURE DOOR OPTIONS**

GLASS DOOR (standard on colour coded and gel white)

SOLID DOOR (option on gel white)

OPEN METAL SECURITY GRILL (option on gel white / no glass)