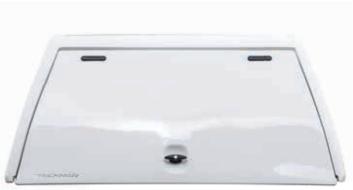

## **CLASSIC & UTILITY DOOR OPTIONS**

TINTED GLASS DOOR (Standard option on Classic)

GLASS DOOR WITH SOLID METAL SECURITY PANEL

SOLID DOOR (Standard option on Utility)

GLASS DOOR WITH SECURITY GRILL

### **ADVENTURER III COMMERCIAL & LEISURE DOOR OPTIONS**

GLASS DOOR (standard on colour coded and gel white)

SOLID DOOR (option on gel white)

OPEN METAL SECURITY GRILL (option on gel white / no glass)