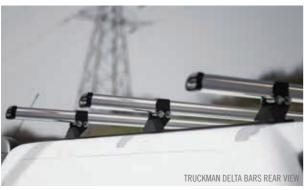

# ROOF BARS

Expand the usability of your commercial truck with the Truckman Delta Roof Bars. Ideal for adding versatile storage such as ladders, rollers and much more.