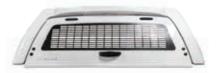

## **CLASSIC & UTILITY DOOR OPTIONS**

TINTED GLASS DOOR (Standard option on Classic)

GLASS DOOR WITH SOLID METAL SECURITY PANEL

SOLID DOOR (Standard option on Utility)

GLASS DOOR WITH SECURITY GRILL