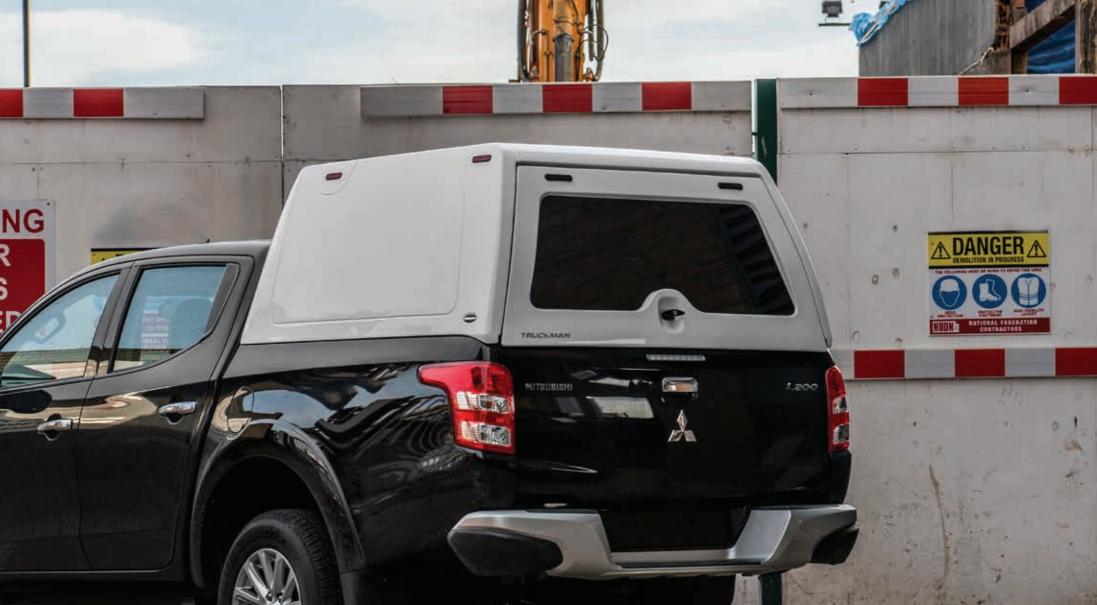

#### PRACTICAL | TOUGH | RESILIENT

Convert your L200 into a high capacity van with the Truckman Classic hardtop.

The Classic is designed, engineered and built in the UK. This high capacity, solid sided hardtop is the perfect solution when you need a strong, secure and practical pick-up.

This flag-ship hardtop is trusted by sole traders and major fleet managers across the UK and with multiple options can be specified to meet your needs.

- Solid sided for extra security
- British design and build
- Significant roof strength (100kg static weight)
- High capacity
- High gloss exterior finish
- Wash clean interior
- Non-drill clamp fitting
- Conduit for easy wiring (multiple specifications)
- Designed to be fitted with ply lining
- Colour coded (optional)
- Truckman Delta roof bars (optional)