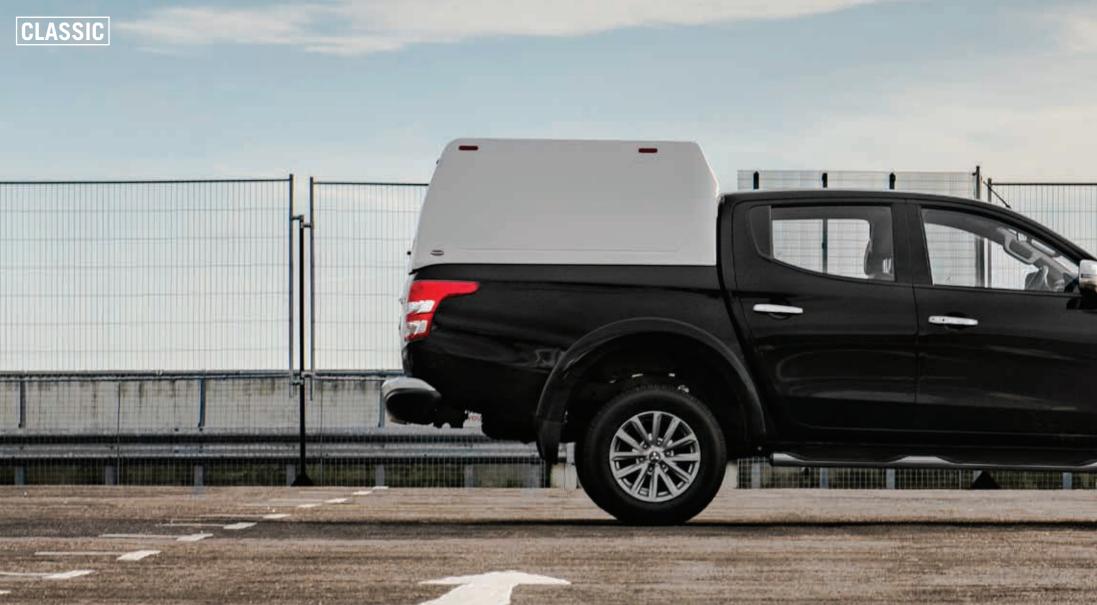

#### PRACTICAL | TOUGH | RESILIENT

Convert your L200 into a high capacity van with the Truckman Classic hardtop.

The Classic is designed, engineered and built in the UK. This high capacity, solid sided hardtop is the perfect solution when you need a strong, secure and practical pick-up.

This flag-ship hardtop is trusted by sole traders and major fleet managers across the UK and with multiple options can be specified to meet your needs.

- Solid sided for extra security
- British design and build
- Significant roof strength (100kg static weight)
- High capacity
- High gloss exterior finish
- Wash clean interior
- Non-drill clamp fitting
- Conduit for easy wiring (multiple specifications)
- Designed to be fitted with ply lining
- Colour coded (optional)
- Truckman Delta roof bars (optional)