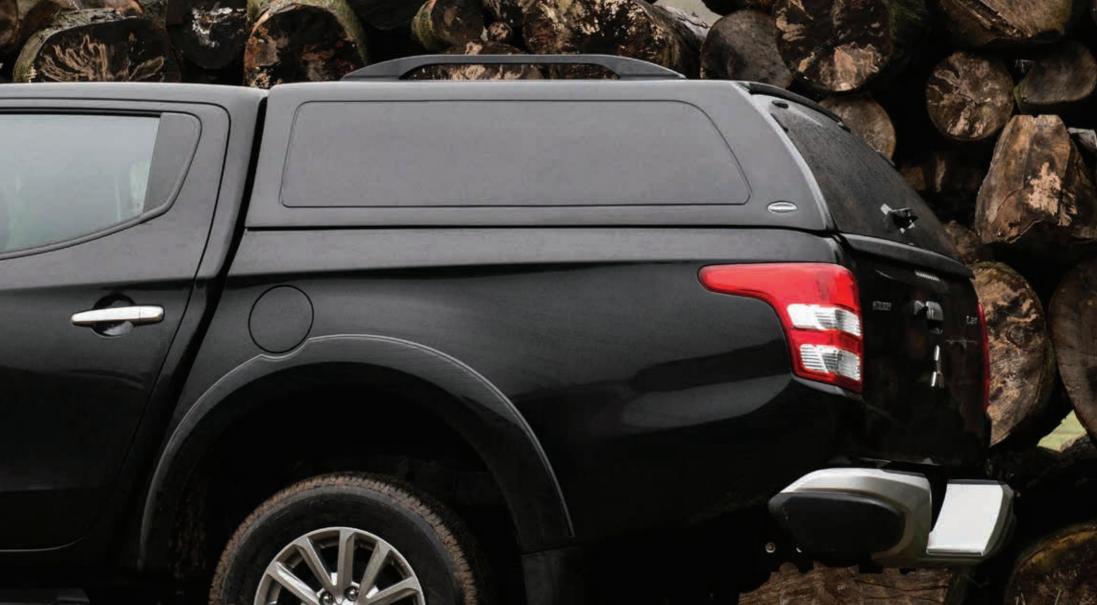

#### PRACTICAL | TOUGH | RESILIENT

Convert your L200 into a high capacity van with the Truckman Classic hardtop.

The Classic is designed, engineered and built in the UK. This high capacity, solid sided hardtop is the perfect solution when you need a strong, secure and practical pick-up.

This flag-ship hardtop is trusted by sole traders and major fleet managers across the UK and with multiple options can be specified to meet your needs.

- Solid sided for extra security
- British design and build
- Significant roof strength (100kg static weight)
- High capacity
- High gloss exterior finish
- Wash clean interior
- Non-drill clamp fitting
- Conduit for easy wiring (multiple specifications)
- Designed to be fitted with ply lining
- Colour coded (optional)
- Truckman Delta roof bars (optional)