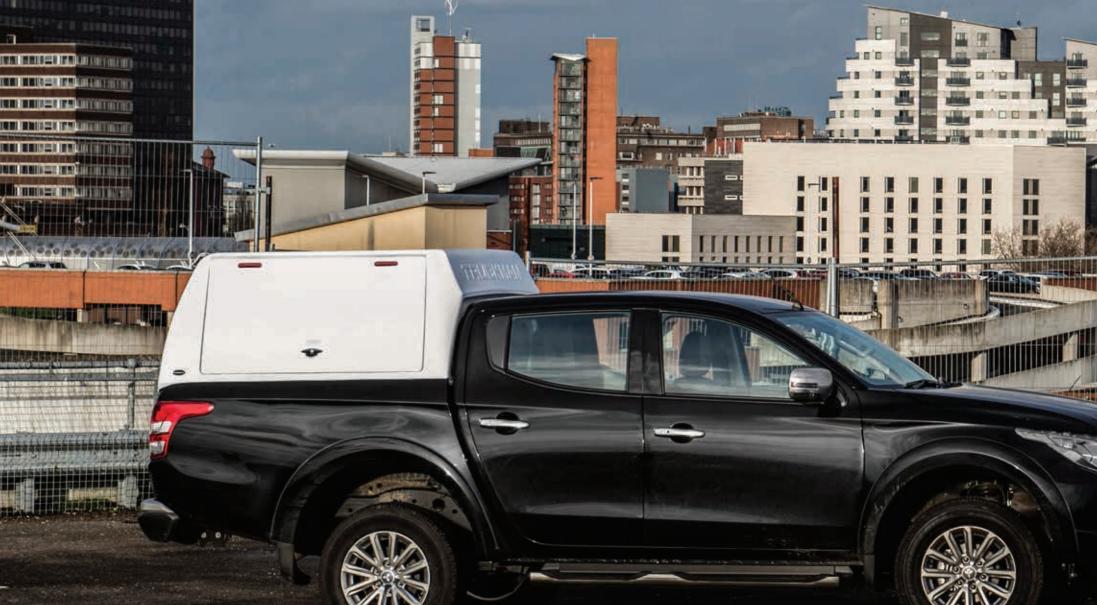

#### PRACTICAL | TOUGH | RESILIENT

Convert your L200 into a high capacity van with the Truckman Classic hardtop.

The Classic is designed, engineered and built in the UK. This high capacity, solid sided hardtop is the perfect solution when you need a strong, secure and practical pick-up.

This flag-ship hardtop is trusted by sole traders and major fleet managers across the UK and with multiple options can be specified to meet your needs.

- Solid sided for extra security
- British design and build
- Significant roof strength (100kg static weight)
- High capacity
- High gloss exterior finish
- Wash clean interior
- Non-drill clamp fitting
- Conduit for easy wiring (multiple specifications)
- Designed to be fitted with ply lining
- Colour coded (optional)
- Truckman Delta roof bars (optional)