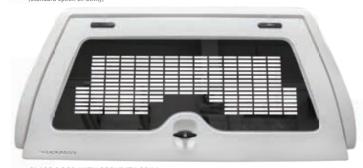

## **CLASSIC & UTILITY DOOR OPTIONS**

TINTED GLASS DOOR (Standard option on Classic)

GLASS DOOR WITH SOLID METAL SECURITY PANEL

SOLID DOOR (Standard option on Utility)

GLASS DOOR WITH SECURITY GRILL