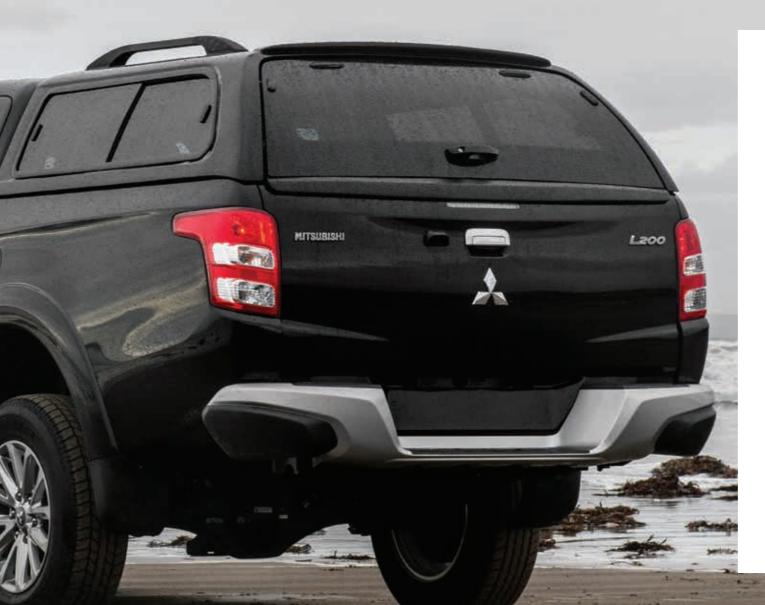

#### PRACTICAL | TOUGH | RESILIENT

Convert your L200 into a high capacity van with the Truckman Classic hardtop.

The Classic is designed, engineered and built in the UK. This high capacity, solid sided hardtop is the perfect solution when you need a strong, secure and practical pick-up.

This flag-ship hardtop is trusted by sole traders and major fleet managers across the UK and with multiple options can be specified to meet your needs.

- Solid sided for extra security
- British design and build
- Significant roof strength (100kg static weight)
- High capacity
- High gloss exterior finish
- Wash clean interior
- Non-drill clamp fitting
- Conduit for easy wiring (multiple specifications)
- Designed to be fitted with ply lining
- Colour coded (optional)
- Truckman Delta roof bars (optional)