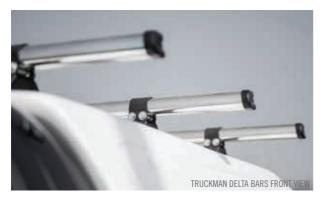

# ROOF BARS

Expand the usability of your commercial truck with the Truckman Delta Roof Bars. Ideal for adding versatile storage such as ladders, rollers and much more.