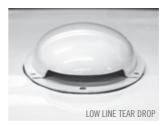

### TRUCKMAN VENTS

Adding vents to your hardtop reduces excess heat and moisture - ideal for transporting goods or technical equipment. Completely eco-friendly and wind powered.