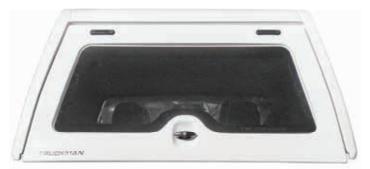

## **CLASSIC & UTILITY DOOR OPTIONS**

TINTED GLASS DOOR (Standard option on Classic)

GLASS DOOR WITH SOLID METAL SECURITY PANEL

SOLID DOOR (Standard option on Utility)

GLASS DOOR WITH SECURITY GRILL