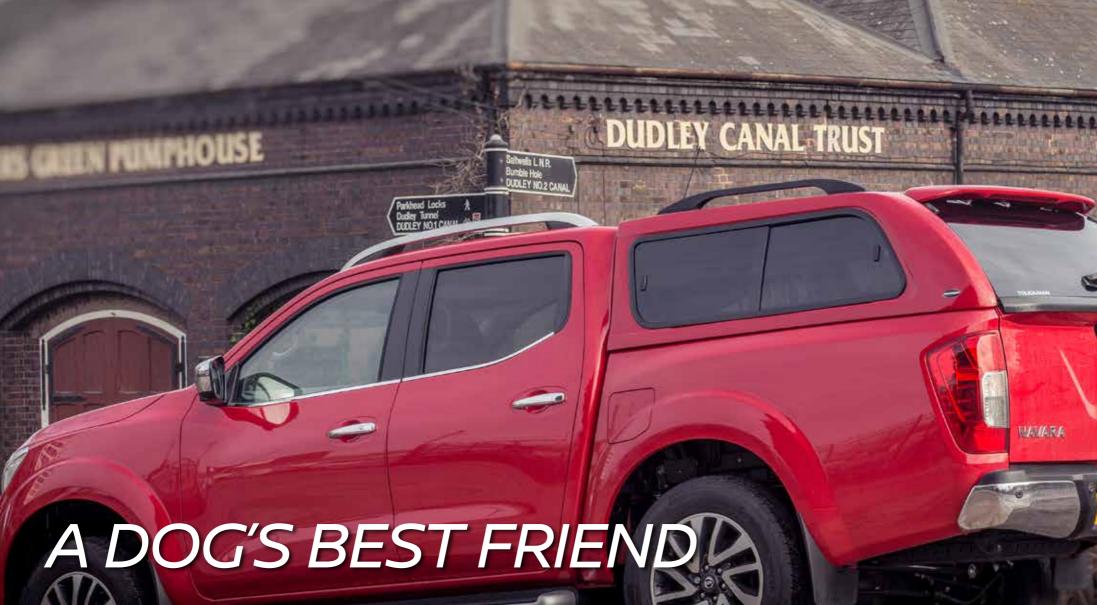

# TRUCKMAN GLS

THE DOG LOVERS HARDTOP

This luxury sporty hardtop is perfect for dog owners looking for secure mobile ventilation, complete with lockable sliding side windows and remote central locking.

The sleek style of the Truckman GLS effortlessly complements the lines of the Navara. With a range of features, this hardtop is ideal for families and business owners looking to keep the contents of their truck bed secure and well ventilated.

### **KEY FEATURES**

- Lockable sliding side windows
- Remote central locking
- Cab height
- Colour coded
- LED high level brake light
- Heated rear window
- Automatic LED interior light
- Non-drill clamp fitting
- Sports spoiler
- Vinyl lined
- Sliding bulkhead window
- Tinted windows
- 3-Year warranty