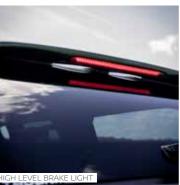

### **KEY FEATURES**

- Pop-out side windows
- Remote central locking
- Cab high to complement the Navara's design
- Colour coded
- Heated rear window
- Automatic LED interior light
- Non-drill clamp fitting
- Spoiler with LED high level brake light
- Sliding bulkhead window
- Roof bars
- Tinted windows
- 3-Year warrantv

### **KEY FEATURES**

- Lockable sliding side windows
- Remote central locking
- Cab height
- Colour coded
- LED high level brake light
- Heated rear window
- Automatic LED interior light
- Non-drill clamp fitting
- Sports spoiler
- Vinyl lined
- Sliding bulkhead window
- Tinted windows
- 3-Year warranty

### **KEY FEATURES**

- Hidden seal design
- Solid sides for extra security
- British built
- Cab height
- Gel white high gloss finish
- Automatic LED interior light
- Integrated spoiler
- Fixed bulkhead window
- Designed to be fitted with ply or plastic lining
- Non-drill clamp fitting
- Wash clean interior
- LED high level brake light
- 3-Year warranty

### **KEY FEATURES**

- Solid sided for extra security
- British built
- High roof capacity
- Significant roof strength (55kg capacity)
- Gel white high gloss finish
- Glazed rear door (other options available)
- LED high level brake light
- Designed to be fitted with ply or plastic lining
- Wash clean interior
- 3-Year warranty