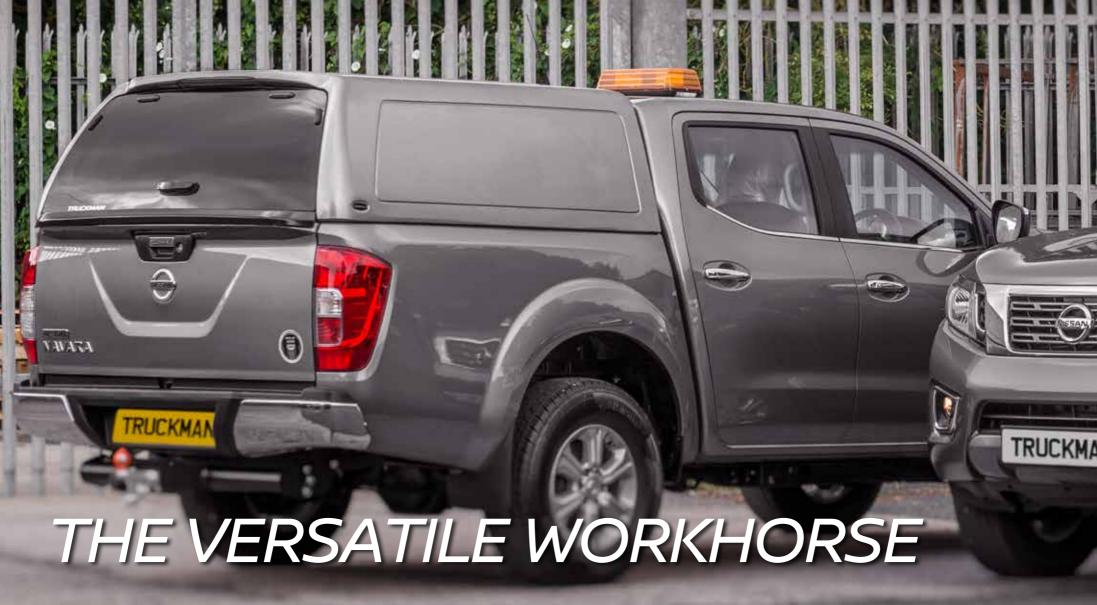

NISSAN APPROVED TRUCKMAN HARDTOPS FOR THE NISSAN NAVARA

Truckman hardtops are renowned for their robust, secure and stylish features, which is why Truckman has been the approved accessory supplier for Nissan since 1998.

The hardtop range has been specifically developed using state-of-the-art techniques to complement the stylish lines of the Nissan Navara and inevitably produce the perfect hardtop for customers.

### **WORKING TOGETHER, BETTER TOGETHER**

Truckman have been working in partnership with Nissan for over 20 years and together, have developed a range of hardtops and accessories that offer a stylish and secure storage solution for Navara customers.