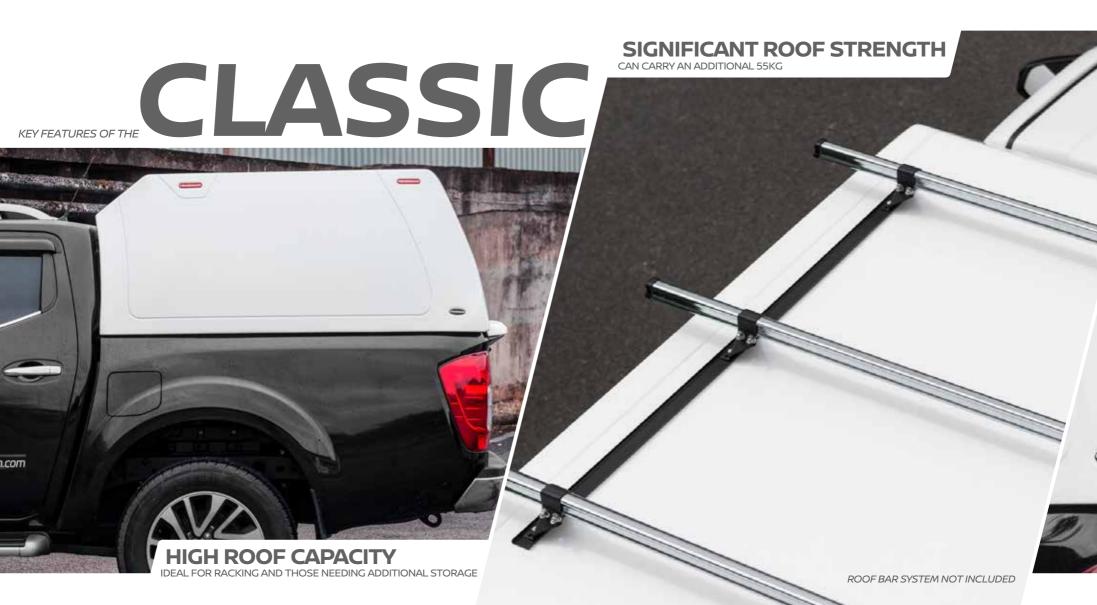

#### THE HIGH CAPACITY HARDTOP

As one of the strongest hardtops on the market the Classic can easily be adapted for specific uses. It is the perfect solution for the everyday tradesman, utility customers and field based engineers.

This iconic hardtop is designed, engineered and manufactured in the UK and is ideal for customers looking for a high load capacity, solid sided and super strong hardtop.

### **KEY FEATURES**

- Solid sided for extra security
- British built
- High roof capacity
- Significant roof strength (55kg capacity)
- Gel white high gloss finish
- Glazed rear door (other options available)
- LED high level brake light
- Designed to be fitted with ply or plastic lining
- Wash clean interior
- 3-Year warranty

### **OPTIONS**

- Colour coded
- Roof bars/Cross bars
- Glazed or solid bulkhead
- Glazed or solid rear door

GEL WHITE PART NO\ 9999853020
COLOUR CODED PART NO\ 9999853020P

DECKED is the latest pick-up accessory to arrive from the States - the pick-up masterminds!