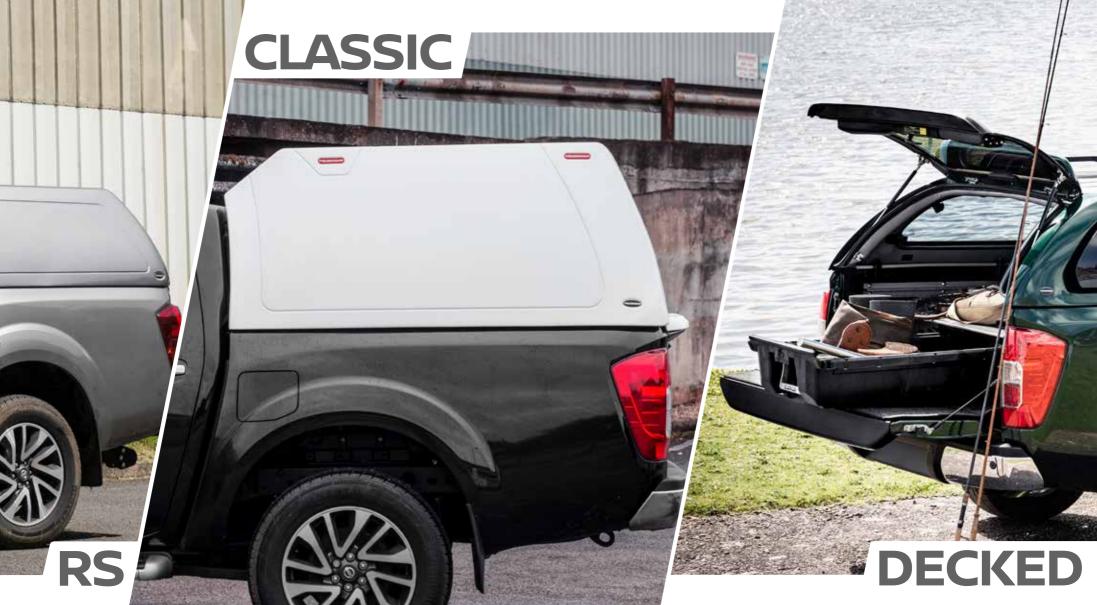

## TRUCKMAN RS

# TRUCKMAN CLASSIC

### **OPTIONS**

- Colour coded
- Roof bars/Cross bars
- Glazed or solid bulkhead
- Glazed or solid rear door

GEL WHITE PART NO\ 9999853020
COLOUR CODED PART NO\ 9999853020P

DECKED is the latest pick-up accessory to arrive from the States - the pick-up masterminds!

This innovative, robust and secure drawer storage system comes complete with two full bed-length drawers, which roll out to provide ergonomic access to tools and equipment, whilst still allowing for full use of the truck bed.