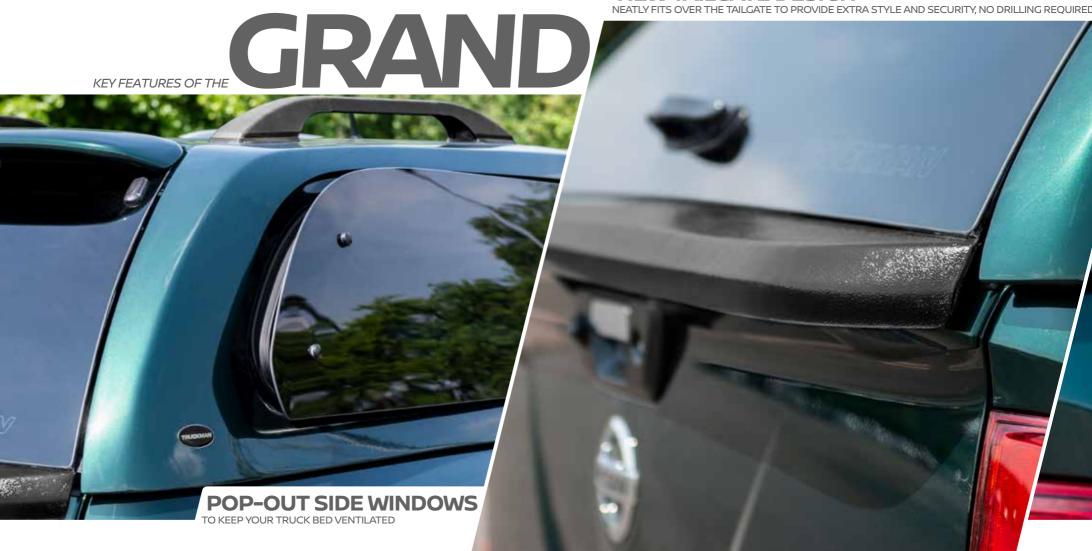

## TRUCKMAN GRAND

#### THE BESTSELLING LUXURY HARDTOP

Introducing the bestselling luxury hardtop on the market, the Truckman Grand. Renowned for its stylish design, the Truckman Grand perfectly complements the sophisticated lines and curvature of the Nissan Navara.

Perfect for everyone, from families to outdoor adventurers looking for a stylish, secure, feature-rich hardtop with pop-out side windows and remote central locking.

### **KEY FEATURES**

- Pop-out side windows
- Remote central locking
- Cab high to complement the Navara's design
- Colour coded
- Heated rear window
- Automatic LED interior light
- Non-drill clamp fitting
- Spoiler with LED high level brake light
- Sliding bulkhead window
- Roof bars
- Tinted windows
- 3-Year warrantv