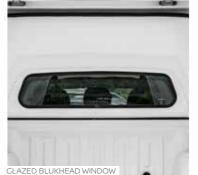

### **KEY FEATURES**

- Lockable sliding side windows
- Remote central locking
- Cab height
- Colour coded
- LED high level brake light
- Heated rear window
- Automatic LED interior light
- Non-drill clamp fitting
- Sports spoiler
- Vinyl lined
- Sliding bulkhead window
- Tinted windows
- 3-Year warranty