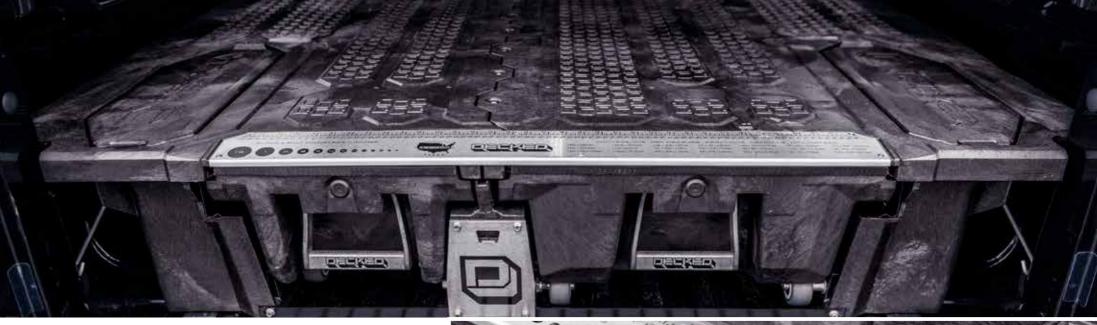

This innovative, robust and secure drawer storage system comes complete with two full bed-length drawers, which roll out to provide ergonomic access to tools and equipment, whilst still allowing for full use of the truck bed.

### **KEY FEATURES**

- Extremely weatherproof
- Integrated drainage channels to keep water away from drawer contents
- Rugged it can carry 1000kg on the raised deck
- Highly ergonomic drawers run freely and bring contents into easy reach
- Easy to use handles. Each drawer will carry 100kg
- Rot proof drawers and deck are made from HDPE (high-density polyethylene) with a galvanised steel sub-frame
- 3-Year warranty
- Can be fitted with any Truckman hardtop
- Drawers lock in open position even on hills