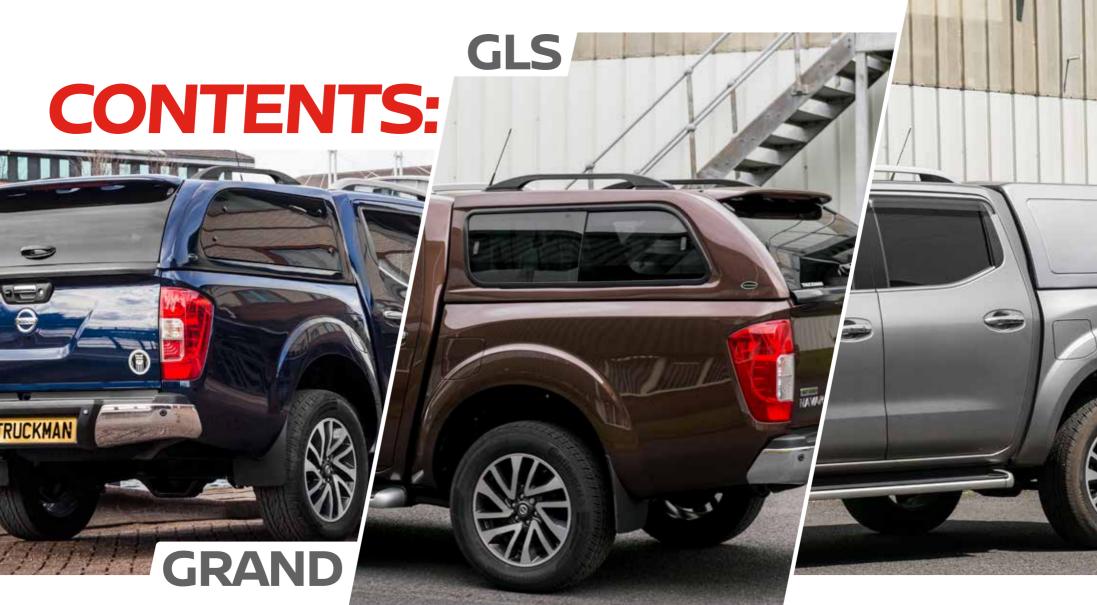

## TRUCKMAN GRAND

#### THE BESTSELLING LUXURY HARDTOP

Introducing the bestselling luxury hardtop on the market, the Truckman Grand. Renowned for its stylish design, the Truckman Grand perfectly complements the sophisticated lines and curvature of the Nissan Navara.

# TRUCKMAN GLS

THE DOG LOVERS HARDTOP

This luxury sporty hardtop is perfect for dog owners looking for secure mobile ventilation, complete with lockable sliding side windows and remote central locking.

The sleek style of the Truckman GLS effortlessly complements the lines of the Navara. With a range of features, this hardtop is ideal for families and business owners looking to keep the contents of their truck bed secure and well ventilated.