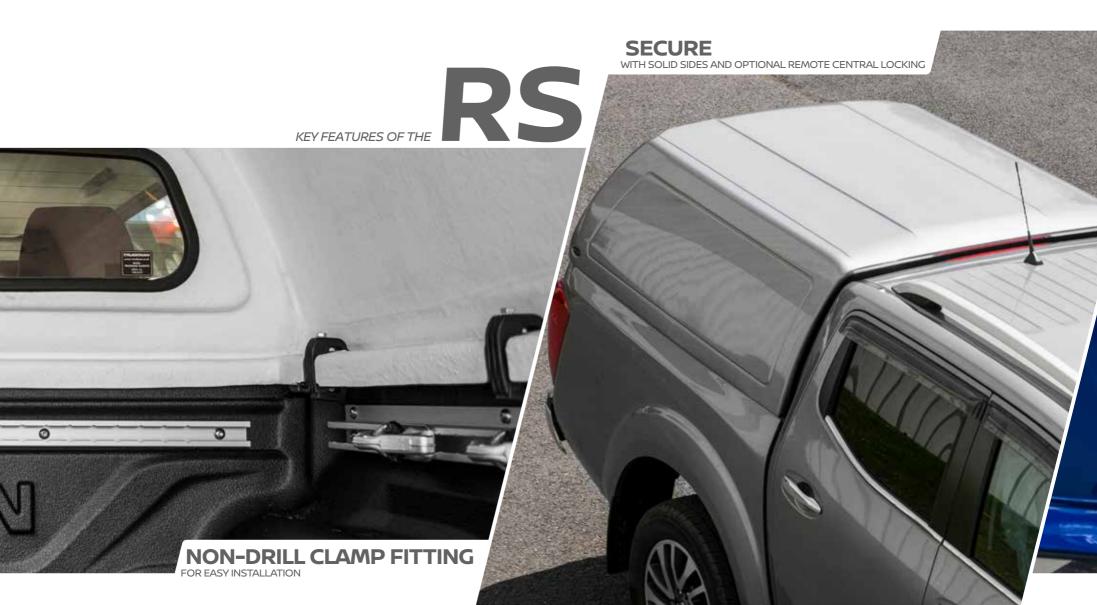

## TRUCKMAN RS

#### THE STYLISH SOLID SIDED HARDTOP

Transform the Nissan Navara with the bestselling commercial hardtop. Secure and robust, with solid sides - the Truckman RS is the ideal solution for commercial customers. The RS delivers a stylish and streamlined body with the emphasis on security.

Designed, engineered and manufactured in the UK, the RS can be fully customised with vents, beacons, doors, etc to transform the Nissan Navara into a working 4x4 van – perfect for businesses.

### **KEY FEATURES**

- Hidden seal design
- Solid sides for extra security
- British built
- Cab height
- Gel white high gloss finish
- Automatic LED interior light
- Integrated spoiler
- Fixed bulkhead window
- Designed to be fitted with ply or plastic lining
- Non-drill clamp fitting
- Wash clean interior
- LED high level brake light
- 3-Year warranty