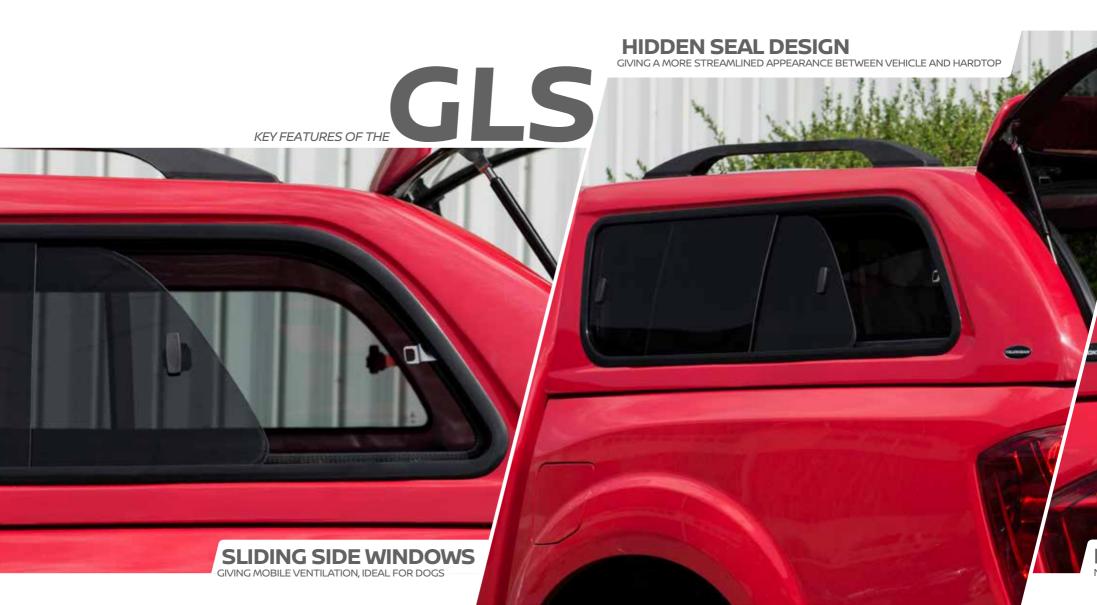

# TRUCKMAN GLS

THE DOG LOVERS HARDTOP

This luxury sporty hardtop is perfect for dog owners looking for secure mobile ventilation, complete with lockable sliding side windows and remote central locking.

The sleek style of the Truckman GLS effortlessly complements the lines of the Navara. With a range of features, this hardtop is ideal for families and business owners looking to keep the contents of their truck bed secure and well ventilated.

### **KEY FEATURES**

- Lockable sliding side windows
- Remote central locking
- Cab height
- Colour coded
- LED high level brake light
- Heated rear window
- Automatic LED interior light
- Non-drill clamp fitting
- Sports spoiler
- Vinyl lined
- Sliding bulkhead window
- Tinted windows
- 3-Year warranty