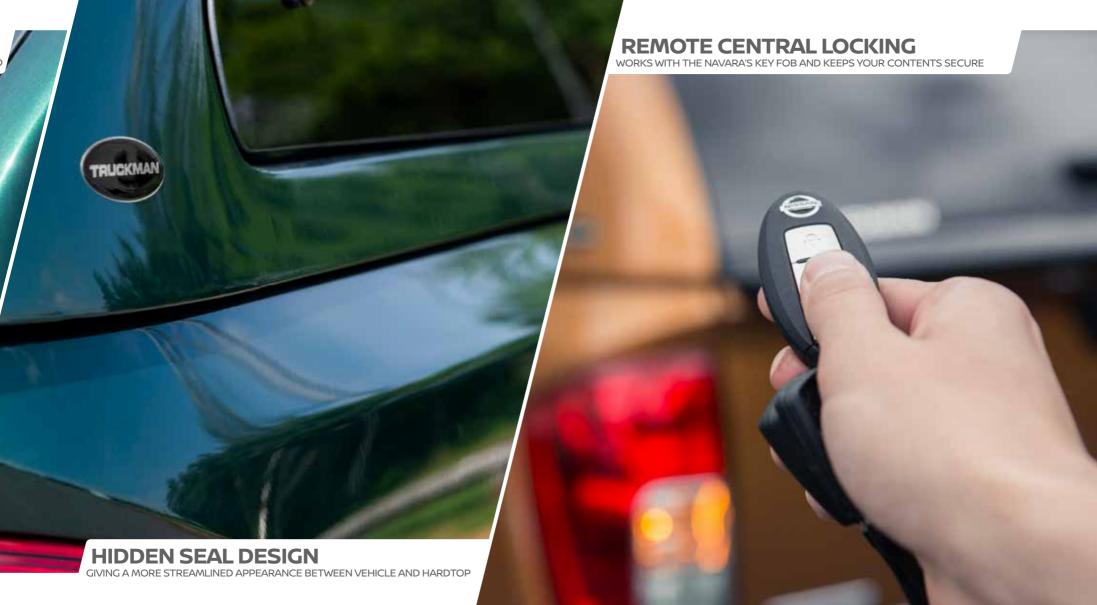

### **KEY FEATURES**

- Pop-out side windows
- Remote central locking
- Cab high to complement the Navara's design
- Colour coded
- Heated rear window
- Automatic LED interior light
- Non-drill clamp fitting
- Spoiler with LED high level brake light
- Sliding bulkhead window
- Roof bars
- Tinted windows
- 3-Year warrantv