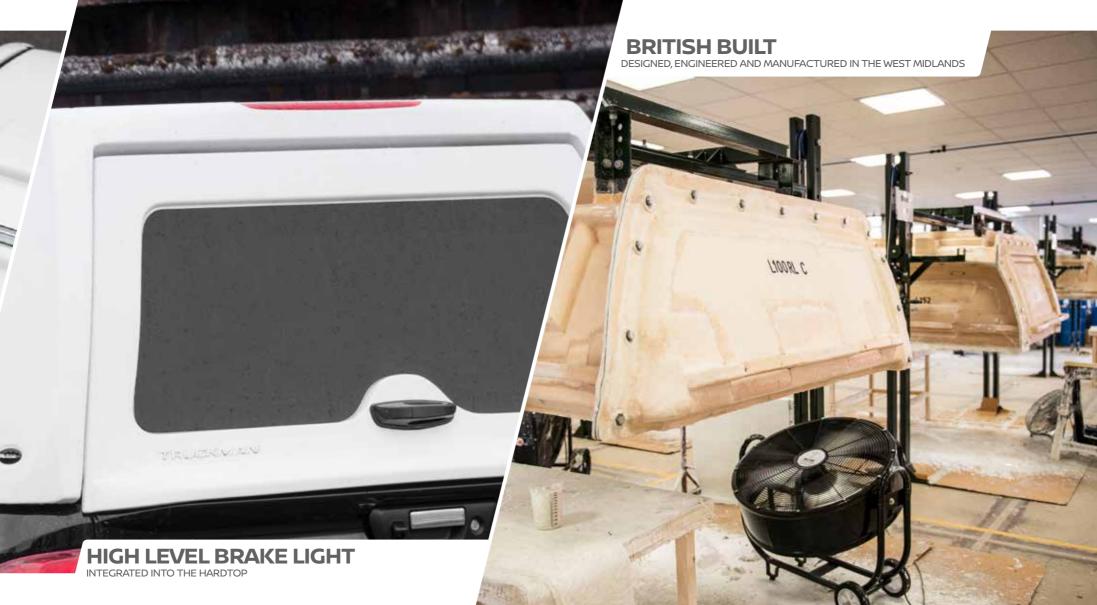

All Truckman hardtops are designed in the UK, whilst our renowned commercial range are designed, engineered and manufactured at Truckman's West Midlands headquarters

Truckman is committed to providing the highest standard of products and services. The company has ISO 9001 audited by TUV.

Designed, engineered and manufactured in the UK, the RS can be fully customised with vents, beacons, doors, etc to transform the Nissan Navara into a working 4x4 van – perfect for businesses.

### **KEY FEATURES**

- Solid sided for extra security
- British built
- High roof capacity
- Significant roof strength (55kg capacity)
- Gel white high gloss finish
- Glazed rear door (other options available)
- LED high level brake light
- Designed to be fitted with ply or plastic lining
- Wash clean interior
- 3-Year warranty