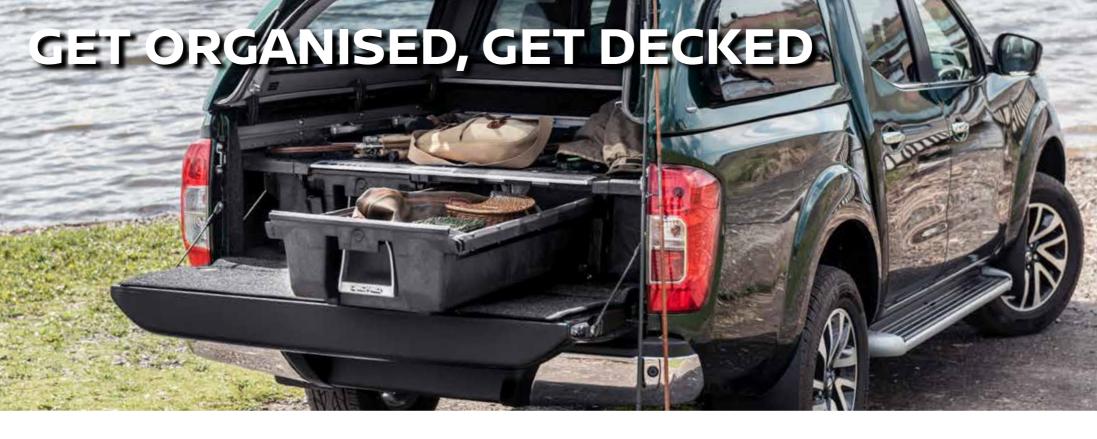

### **OPTIONS**

- Colour coded
- Roof bars/Cross bars
- Glazed or solid bulkhead
- Glazed or solid rear door

GEL WHITE PART NO\ 9999853020
COLOUR CODED PART NO\ 9999853020P

DECKED is the latest pick-up accessory to arrive from the States - the pick-up masterminds!

This innovative, robust and secure drawer storage system comes complete with two full bed-length drawers, which roll out to provide ergonomic access to tools and equipment, whilst still allowing for full use of the truck bed.

The ideal accessory for any pick-up owner, perfect for commercial customers such as electricians, plumbers, builders and landscapers as well as general leisure users and outdoor adventurers.