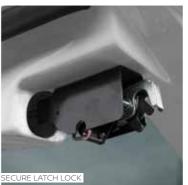

### **KEY FEATURES**

- Pop-out side windows
- Remote central locking
- Cab high to complement the Navara's design
- Colour coded
- Heated rear window
- Automatic LED interior light
- Non-drill clamp fitting
- Spoiler with LED high level brake light
- Sliding bulkhead window
- Roof bars
- Tinted windows
- 3-Year warrantv

### **KEY FEATURES**

- Lockable sliding side windows
- Remote central locking
- Cab height
- Colour coded
- LED high level brake light
- Heated rear window
- Automatic LED interior light
- Non-drill clamp fitting
- Sports spoiler
- Vinyl lined
- Sliding bulkhead window
- Tinted windows
- 3-Year warranty

### **KEY FEATURES**

- Hidden seal design
- Solid sides for extra security
- British built
- Cab height
- Gel white high gloss finish
- Automatic LED interior light
- Integrated spoiler
- Fixed bulkhead window
- Designed to be fitted with ply or plastic lining
- Non-drill clamp fitting
- Wash clean interior
- LED high level brake light
- 3-Year warranty