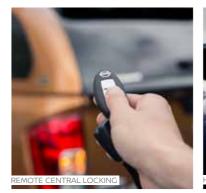

### **KEY FEATURES**

- Pop-out side windows
- Remote central locking
- Cab high to complement the Navara's design
- Colour coded
- Heated rear window
- Automatic LED interior light
- Non-drill clamp fitting
- Spoiler with LED high level brake light
- Sliding bulkhead window
- Roof bars
- Tinted windows
- 3-Year warrantv

### **KEY FEATURES**

- Lockable sliding side windows
- Remote central locking
- Cab height
- Colour coded
- LED high level brake light
- Heated rear window
- Automatic LED interior light
- Non-drill clamp fitting
- Sports spoiler
- Vinyl lined
- Sliding bulkhead window
- Tinted windows
- 3-Year warranty