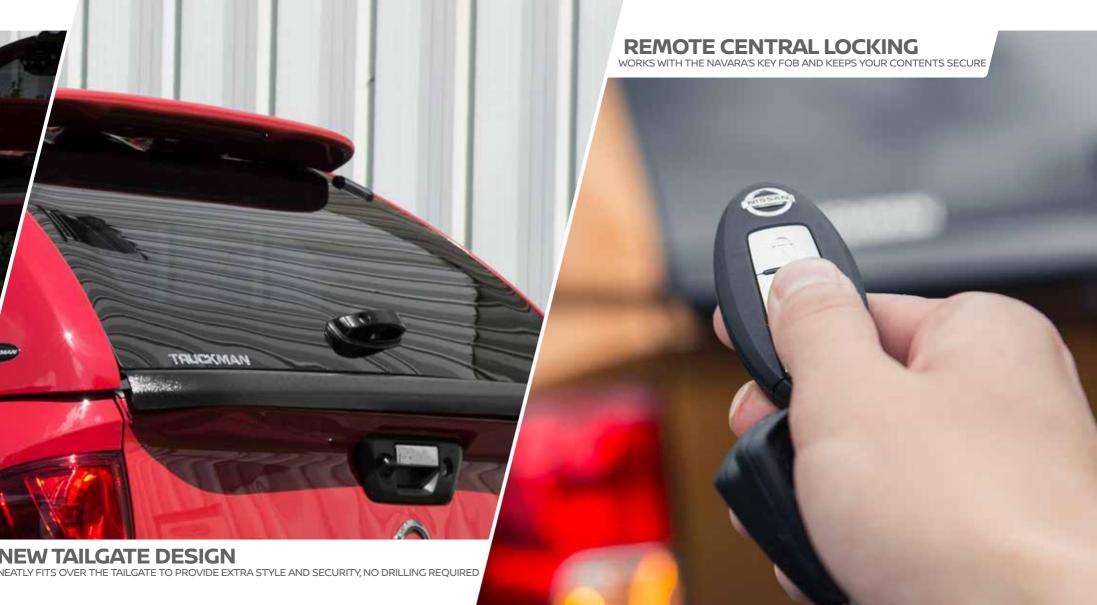

### **NEW TAILGATE DESIGN**

### **KEY FEATURES**

- Lockable sliding side windows
- Remote central locking
- Cab height
- Colour coded
- LED high level brake light
- Heated rear window
- Automatic LED interior light
- Non-drill clamp fitting
- Sports spoiler
- Vinyl lined
- Sliding bulkhead window
- Tinted windows
- 3-Year warranty