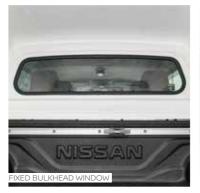

### **KEY FEATURES**

- Hidden seal design
- Solid sides for extra security
- British built
- Cab height
- Gel white high gloss finish
- Automatic LED interior light
- Integrated spoiler
- Fixed bulkhead window
- Designed to be fitted with ply or plastic lining
- Non-drill clamp fitting
- Wash clean interior
- LED high level brake light
- 3-Year warranty

### **KEY FEATURES**

- Solid sided for extra security
- British built
- High roof capacity
- Significant roof strength (55kg capacity)
- Gel white high gloss finish
- Glazed rear door (other options available)
- LED high level brake light
- Designed to be fitted with ply or plastic lining
- Wash clean interior
- 3-Year warranty