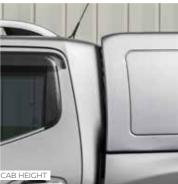

### **KEY FEATURES**

- Pop-out side windows
- Remote central locking
- Cab high to complement the Navara's design
- Colour coded
- Heated rear window
- Automatic LED interior light
- Non-drill clamp fitting
- Spoiler with LED high level brake light
- Sliding bulkhead window
- Roof bars
- Tinted windows
- 3-Year warrantv

### **KEY FEATURES**

- Lockable sliding side windows
- Remote central locking
- Cab height
- Colour coded
- LED high level brake light
- Heated rear window
- Automatic LED interior light
- Non-drill clamp fitting
- Sports spoiler
- Vinyl lined
- Sliding bulkhead window
- Tinted windows
- 3-Year warranty

### **KEY FEATURES**

- Hidden seal design
- Solid sides for extra security
- British built
- Cab height
- Gel white high gloss finish
- Automatic LED interior light
- Integrated spoiler
- Fixed bulkhead window
- Designed to be fitted with ply or plastic lining
- Non-drill clamp fitting
- Wash clean interior
- LED high level brake light
- 3-Year warranty