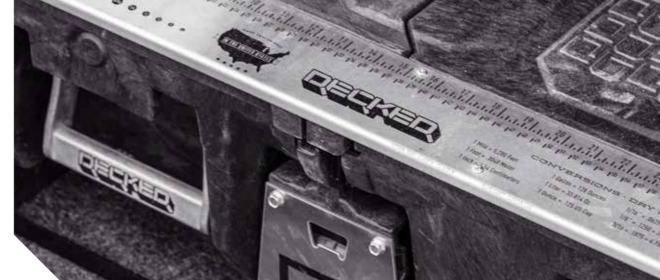

This innovative, robust and secure drawer storage system comes complete with two full bed-length drawers, which roll out to provide ergonomic access to tools and equipment, whilst still allowing for full use of the truck bed.

### **KEY FEATURES**

- Extremely weatherproof
- Integrated drainage channels to keep water away from drawer contents
- Rugged it can carry 1000kg on the raised deck
- Highly ergonomic drawers run freely and bring contents into easy reach
- Easy to use handles. Each drawer will carry 100kg
- Rot proof drawers and deck are made from HDPE (high-density polyethylene) with a galvanised steel sub-frame
- 3-Year warranty
- Can be fitted with any Truckman hardtop
- Drawers lock in open position even on hills